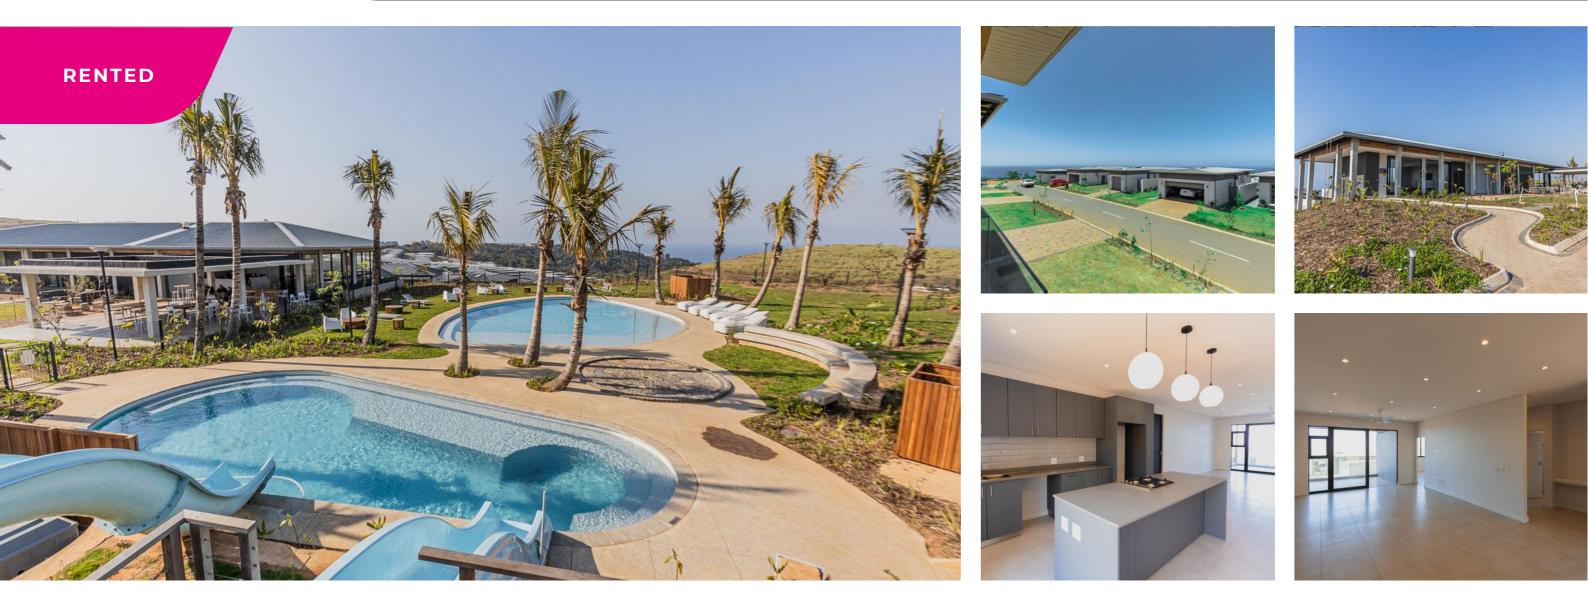

# R30,000 pm

## SALTA ESTATE - EXCLUSIVE COASTAL LIVING

A perfect place to call home! This split-level Pet friendly home comprises of 5-bedrooms and 3-bathrooms and has an open plan kitchen and living room, that opens onto a balcony, where you could sit and watch the sunrises while drinking your early morning coffee, read a book or entertain friends and family. This home is fibre ready and has a solar heated geyser. This home is situated in a quiet corner of the estate. Security is of paramount importance in Salta Sibaya. Sophisticated security systems have been installed throughout the estate, electrified perimeter fencing, thermal and infra-red cameras and patrolling security. Facial recognition for access to the estate. 24-hour CCTV monitoring. Located 4 minutes' drive from Umhlanga. Easy Access to main routes such as M4 and N2, hospitals, shopping as well as schools, ranging from grade 0 to 12. King Shaka International Airport is only 7 away.