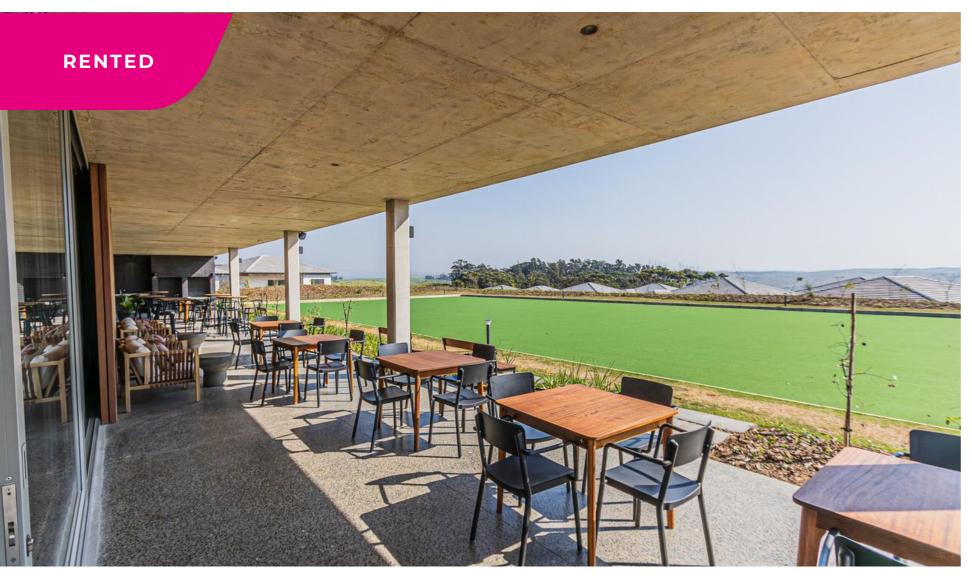

## CAPRI VILLAGE - 21ST CENTURY, PRIVATE LIVING FOR THE ACTIVE OVER 50'S

This well positioned spacious 2 Bedroom home located within Capri Village enjoys breath-taking sunset views. This large home is great for entertaining and conveniently located near the Capri clubhouse and has easy access to the northern-access security gatehouse. Capri Village is for community inspired living designed for the over 50's. Security is of importance in Salta Sibaya. Sophisticated security systems have been installed throughout the estate, electrified perimeter fencing, thermal and infra-red cameras and patrolling security. Facial recognition is used for access to the estate and 24-hour CCTV monitoring is done. Located 7 minutes from Umhlanga and King Shaka Airport. Effortless access to main routes such as M4 and N2 means easy accessability to hospitals and emergency services and Marine Walk.