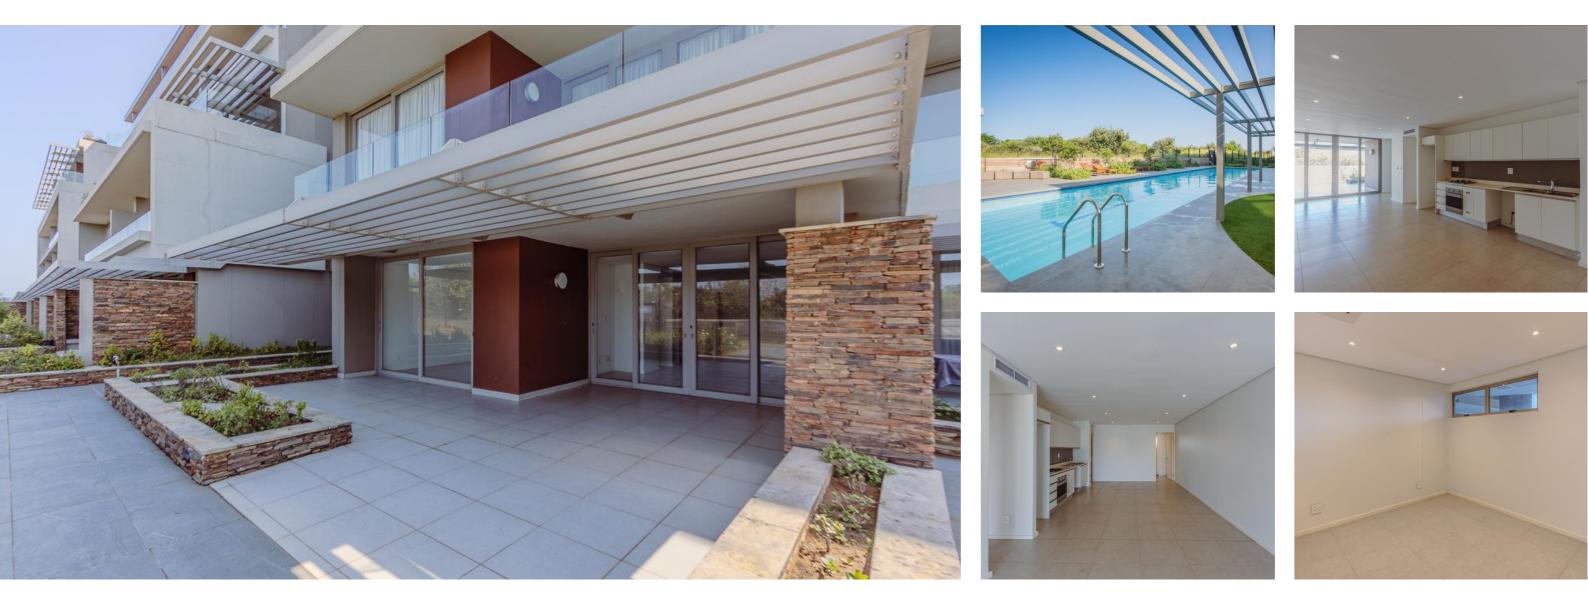

### **PRIME GROUND-FLOOR APARTMENT WITH POOLSIDE** CHARM

Spacious ground-floor, 3-bedroom, 2-bathroom apartment located in the prestigious OceanDune Sibaya available for rental immediately. This inviting residence features a generous, extra-large patio that seamlessly extends your living space and overlooks a beautifully landscaped pool courtyard, providing a tranquil retreat, right at your doorstep. Residents of Ocean Dune Sibaya enjoy access to a range of world-class amenities, including a breathtaking sea view rooftop pool and lounge deck, two 25-meter lap pools, and kiddies' splash pools, making it an ideal environment for relaxation and recreation. Additionally, direct beach access ensures you can easily embrace the coastal lifestyle and enjoy the sun and surf whenever vou desire.