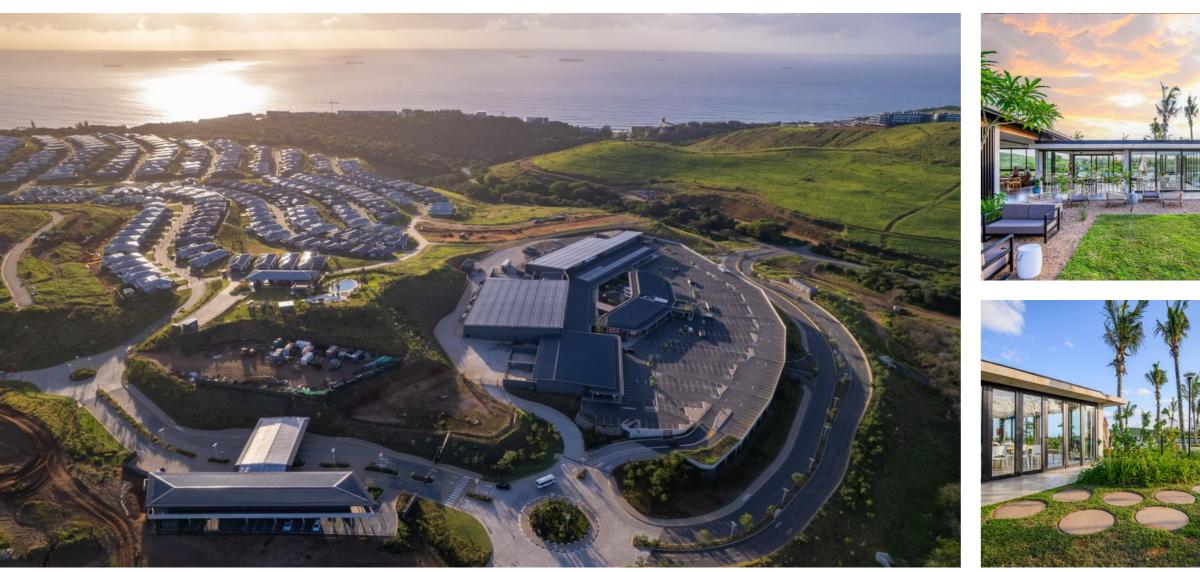

#### LUXURY LIVING WITH STUNNING SEAVIEWS

This piece of haven offers the perfect canvas for designing your new double-story home, with the added potential to include a basement level for extra storage or even an entertainer's paradise. Envision a custom-designed residence that meets your exact preferences and needs. The build could encompass spacious open-plan living areas, seamlessly blending indoor and outdoor spaces to take full advantage of the serene surroundings and stunning sunset views. Expansive windows and sliding doors could be incorporated to maximize natural light and provide uninterrupted views of the landscape and sea. The estate itself has been meticulously crafted to cater to your lifestyle preferences and provide opportunities for outdoor enjoyment. Among its many features are verdant park areas, outdoor fitness zones, engaging family adventure spots, extensive 5km nature trails,