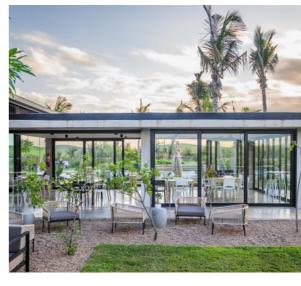

As you step through the front door you can allow yourself to be greeted by an expansive foyer area.

The living area space can be designed for relaxation and comfort, Large glass doors open to the outdoor patio, seamlessly blending indoor and outdoor living spaces, perfect for both quiet evenings and social gatherings.

The kitchen area which is the heart of the home, can feature top-of-the-line appliances, a