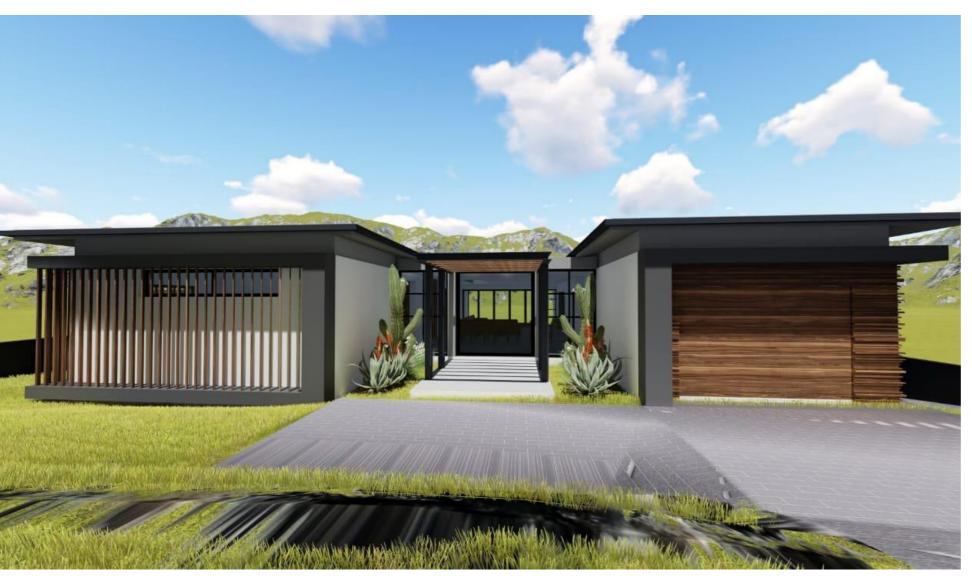

## 912M2 VACANT LAND FOR SALE IN SIBAYA PRECINCT

This piece of land. situated on a greenbelt to enhance privacy, not only provides ample space for your bespoke residence but also leaves plenty of room for all your favorite outdoor activities. Thanks to our stunning 3D imagery , you can visualize the full potential of this exceptional land, transforming it from just a plot into your dream oasis.

As you step through the front door you can allow yourself to be greeted by an expansive foyer area.

The living area space can be designed for relaxation and comfort, Large glass doors open to the outdoor patio, seamlessly blending indoor and outdoor living spaces, perfect for both quiet evenings and social gatherings.