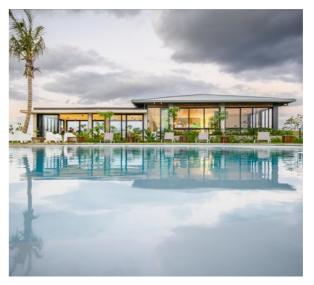

As you step through the front door you can allow yourself to be greeted by an expansive foyer area.

The living area space can be designed for relaxation and comfort, Large glass doors open to the outdoor patio, seamlessly blending indoor and outdoor living spaces, perfect for both quiet evenings and social gatherings.

The kitchen area which is the heart of the home, can feature top-of-the-line appliances, a