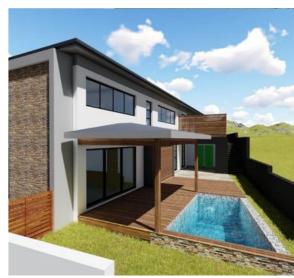

As you step through the front door you can allow yourself to be greeted by an expansive foyer area.

The living area space can be designed for relaxation and comfort, Large glass doors open to the outdoor patio, seamlessly blending indoor and outdoor living spaces, perfect for both quiet evenings and social gatherings.

The kitchen area which is the heart of the home, can feature top-of-the-line appliances, a