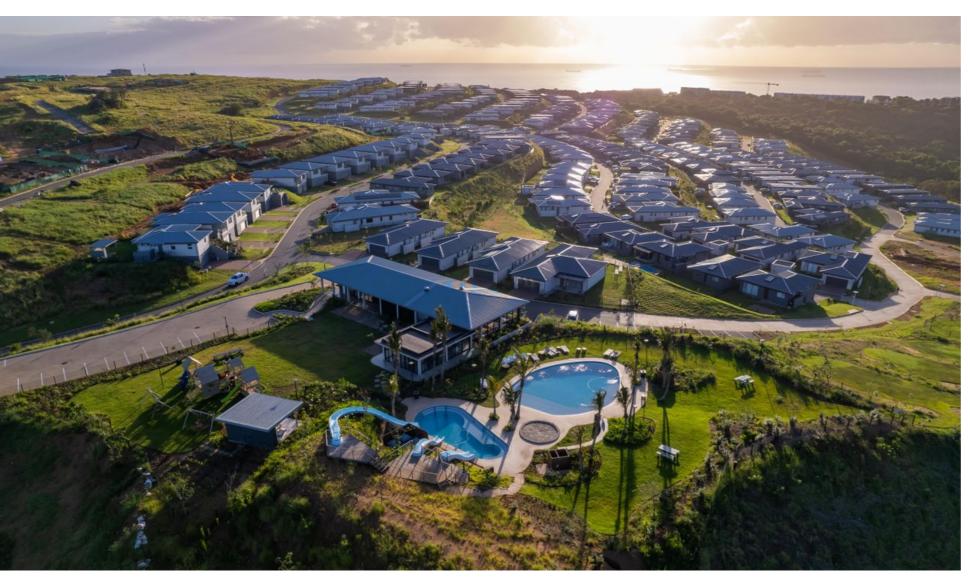

## YOUR PERFECT SINGLE STOREY HOME AWAITS ON THIS PRIME LAND

This 850 sqm piece of land provides ample space to design a single-story home with the added potential for a basement level. Nestled in a serene ambiance within Salta Sibaya. The estate is meticulously designed to cater to your lifestyle, featuring verdant park areas, outdoor fitness zones, engaging family adventure spots, 5km nature trails, community leisure centres, clubhouses, and inviting pool areas.

Security is paramount, with electrified perimeter fencing, advanced thermal and infrared cameras, patrolling security guards, and facial recognition technology at the gatehouses. A state-of-the-art control room ensures round-the-clock CCTV surveillance.