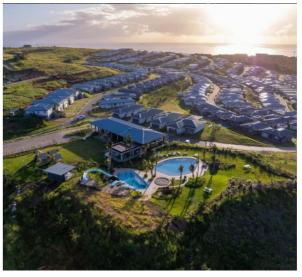

The estate has been thoughtfully designed to suit your needs and enjoy your time outdoors. Some of the onsite features are green park areas, outdoor fitness spaces, family adventure zones, 5km nature trails, community leisure centres clubhouses, and pool areas. Sophisticated security systems have been installed throughout the estate, such as electrified perimeter fencing, thermal and infrared cameras, and patrolling security guards. Facial recognition will be used to access the estate at the gatehouses. CCTV cameras are monitored 24 hours a day from a sophisticated control room.