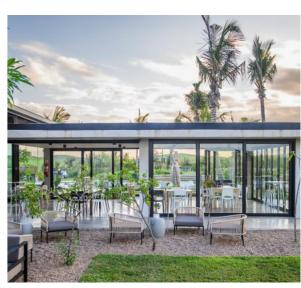

The estate has been thoughtfully designed to suit your needs and enjoy your time outdoors. Some of the onsite features are green park areas, outdoor fitness spaces, family adventure zones, 5km nature trails, community leisure centres clubhouses, and pool areas. Sophisticated security systems have been installed throughout the estate, such as electrified perimeter fencing, thermal and infrared cameras, and patrolling security guards. Facial recognition will be used to access the estate at the gatehouses. CCTV cameras are monitored 24 hours a day from a sophisticated control room.