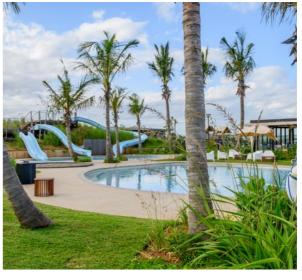

The estate has been thoughtfully designed to suit your needs and enjoy your time outdoors. Some of the onsite features are green park areas, outdoor fitness spaces, family adventure zones, 5km nature trails, community leisure centres clubhouses, and pool areas. Sophisticated security systems have been installed throughout the estate, such as electrified perimeter fencing, thermal and infrared cameras, and patrolling security guards. Facial recognition will be used to access the estate at the gatehouses. CCTV cameras are monitored 24 hours a day from a sophisticated control room.