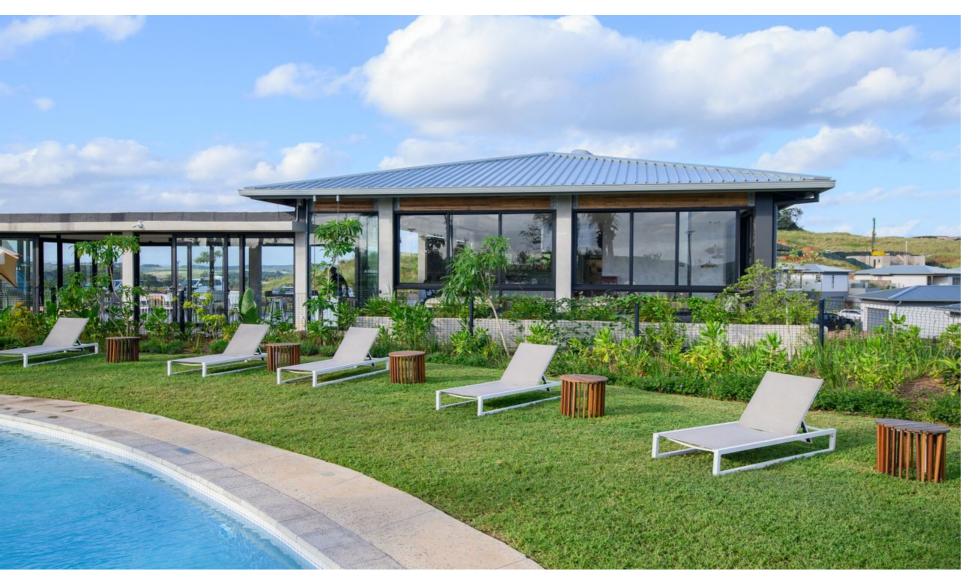

The estate has been thoughtfully designed to suit your needs and enjoy your time outdoors. Some of the onsite features are green park areas, outdoor fitness spaces, family adventure zones, 5km nature trails, community leisure centres clubhouses, and pool areas. Sophisticated security systems have been installed throughout the estate, such as electrified perimeter fencing, thermal and infrared cameras, and patrolling security guards. Facial recognition will be used to access the estate at the gatehouses. CCTV cameras are monitored 24 hours a day from a sophisticated control room.