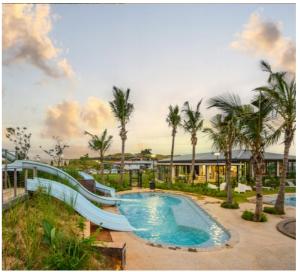

## MT COTTON - BUILD WITHIN AN ESTABLISHED ESTATE!

This 1 006 sqm piece of land gives you room to design a single-story home with the ability to go one basement level below ground. From this plot you can embrace peace and tranquillity with the view of the lush forest area. If you love nature, then this plot is for you. The estate has been thoughtfully designed to suit your needs and enjoy your time outdoors. Some of the onsite features are green park areas, outdoor fitness spaces, family adventure zones, 5km nature trails, community leisure centres clubhouses, and pool areas. Sophisticated security systems have been installed throughout the estate, such as electrified perimeter fencing, thermal and infrared cameras, and patrolling security guards. Facial recognition will be used to access the estate at the gatehouses. CCTV cameras are monitored 24 hours a day from a sophisticated control room.