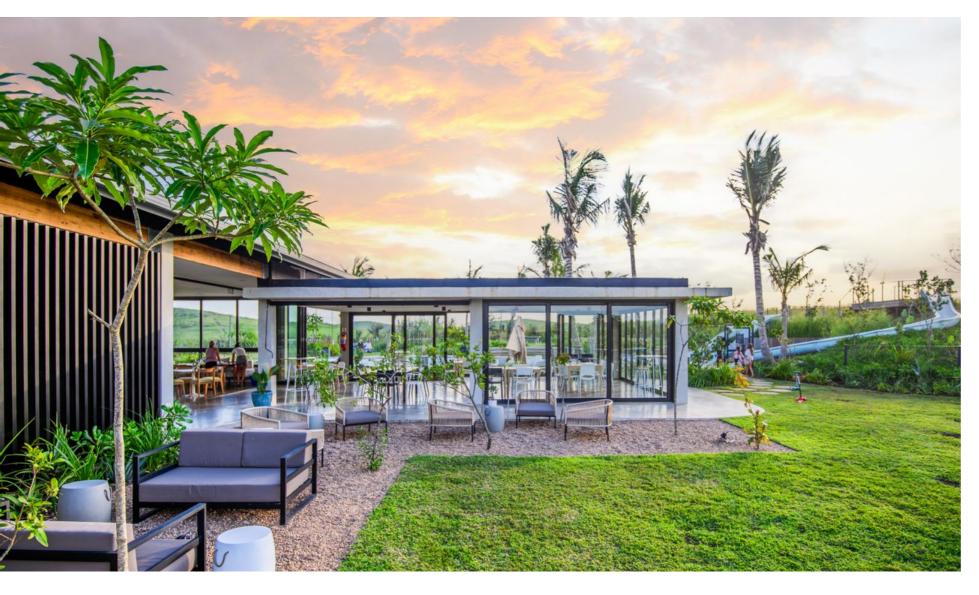

## MT COTTON - BUILD WITHIN AN ESTABLISHED ESTATE!

This 1 006 sqm piece of land gives you room to design a single-story home with the ability to go one basement level below ground. From this plot you can embrace peace and tranquillity with the view of the lush forest area. If you love nature, then this plot is for you. The estate has been thoughtfully designed to suit your needs and enjoy your time outdoors. Some of the onsite features are green park areas, outdoor fitness spaces, family adventure zones, 5km nature trails, community leisure centres clubhouses, and pool areas. Sophisticated security systems have been installed throughout the estate, such as electrified perimeter fencing, thermal and infrared cameras, and patrolling security guards. Facial recognition will be used to access the estate at the gatehouses. CCTV cameras are monitored 24 hours a day from a sophisticated control room.