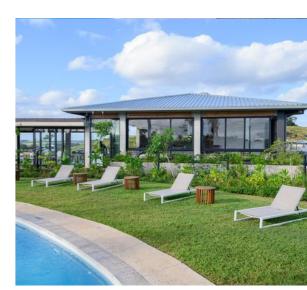

## MT COTTON - BUILD WITHIN AN ESTABLISHED ESTATE!

This 1 006 sqm piece of land gives you room to design a single-story home with the ability to go one basement level below ground. From this plot you can embrace peace and tranquillity with the view of the lush forest area. If you love nature, then this plot is for you. The estate has been thoughtfully designed to suit your needs and enjoy your time outdoors. Some of the onsite features are green park areas, outdoor fitness spaces, family adventure zones, 5km nature trails, community leisure centres clubhouses, and pool areas. Sophisticated security systems have been installed throughout the estate, such as electrified perimeter fencing, thermal and infrared cameras, and patrolling security guards. Facial recognition will be used to access the estate at the gatehouses. CCTV cameras are monitored 24 hours a day from a sophisticated control room.