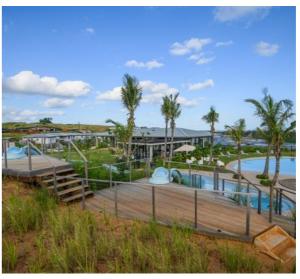

## MT COTTON - BUILD WITHIN AN ESTABLISHED ESTATE!

This 1 006 sqm piece of land gives you room to design a single-story home with the ability to go one basement level below ground. From this plot you can embrace peace and tranquillity with the view of the lush forest area. If you love nature, then this plot is for you. The estate has been thoughtfully designed to suit your needs and enjoy your time outdoors. Some of the onsite features are green park areas, outdoor fitness spaces, family adventure zones, 5km nature trails, community leisure centres clubhouses, and pool areas. Sophisticated security systems have been installed throughout the estate, such as electrified perimeter fencing, thermal and infrared cameras, and patrolling security guards. Facial recognition will be used to access the estate at the gatehouses. CCTV cameras are monitored 24 hours a day from a sophisticated control room.