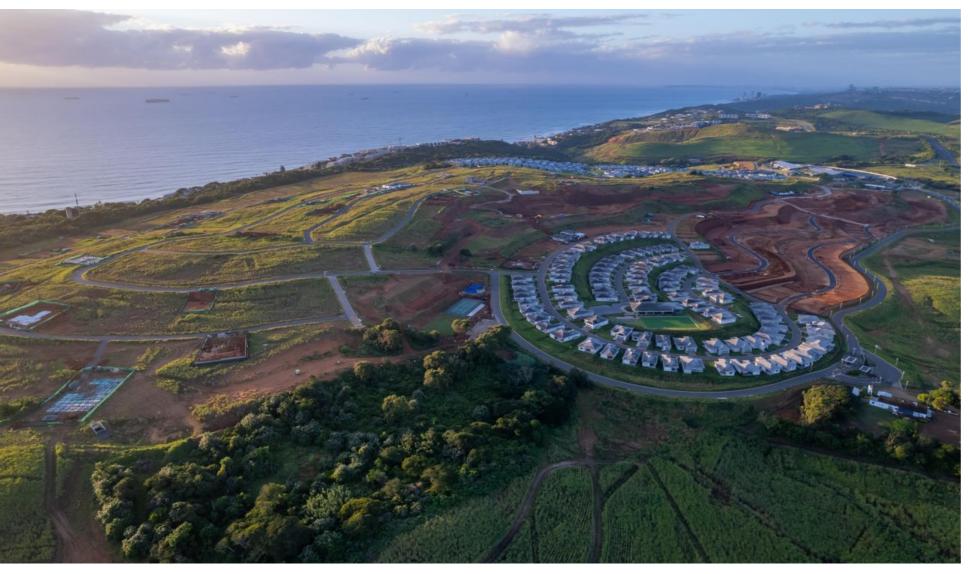

Declared a catalytic project within the Sibaya Precinct has set the benchmark for integrated urban design.

Sophisticated security systems have been installed throughout the estate, such as electrified perimeter fencing, thermal and infra-red cameras, and patrolling security guards. Facial recognition will be used to access the estate at the gatehouses. CCTV cameras are monitored 24 hours.

Salta Sibaya is 4 minutes' drive from Umhlanga, from where you have easy access to hospitals,