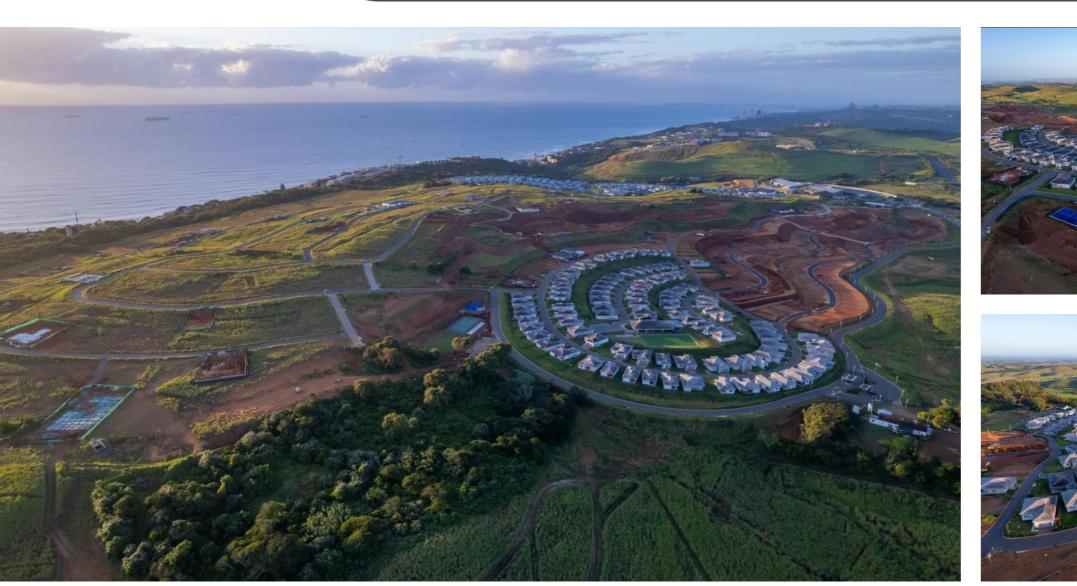

## 327M<sup>2</sup> VACANT LAND FOR SALE IN SIBAYA PRECINCT

Embark on the journey to realize your dream home at Capri with an exclusive plot now available for sale. Nestled within the secure and sophisticated Salta Sibaya estate, this unique piece of land provides the perfect canvas for you to craft a residence that reflects your desires.

Security takes center stage at Salta Sibaya, featuring cutting-edge measures such as electrified perimeter fencing, thermal and infra-red cameras, and vigilant patrolling security. Facial recognition technology ensures seamless access, complemented by 24-hour CCTV monitoring for comprehensive surveillance. Your peace of mind is a top priority. Capri, ensconced in Salta Sibaya, transcends being a mere location-it's a haven of lifestyle indulgences. Revel in the convenience of accessing the bespoke Marine Walk Shopping