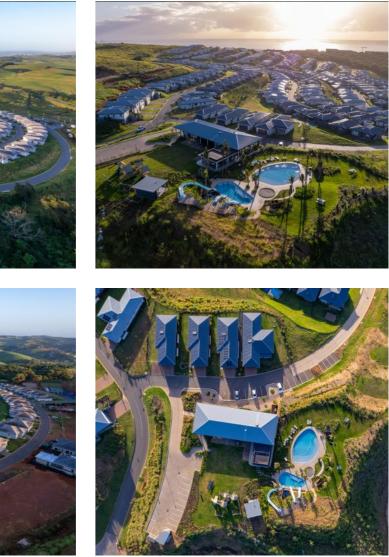

# **BESPOKE LIVING, CAPRI'S CANVAS UNVEILED**

Capri, ensconced in Salta Sibaya, transcends being a mere location-it's a haven of lifestyle indulgences. Revel in the convenience of accessing the bespoke Marine Walk Shopping Centre, futuristic corporate spaces, and extensive recreational expanses within the estate. Capri Village adds its distinctive allure with an inviting Clubhouse, a scenic bowling green, Bocce Ball, and charming braai pods. The diverse offerings within Salta Sibaya Estate expand your choices for an engaging and enriching lifestyle. Seize the opportunity to embrace architectural liberty and shape your ideal dwelling on this land boasting stepless build potential. The estate's commitment to a pet-friendly atmosphere adds an additional layer of geniality, rendering Capri the perfect backdrop for your dream residence.