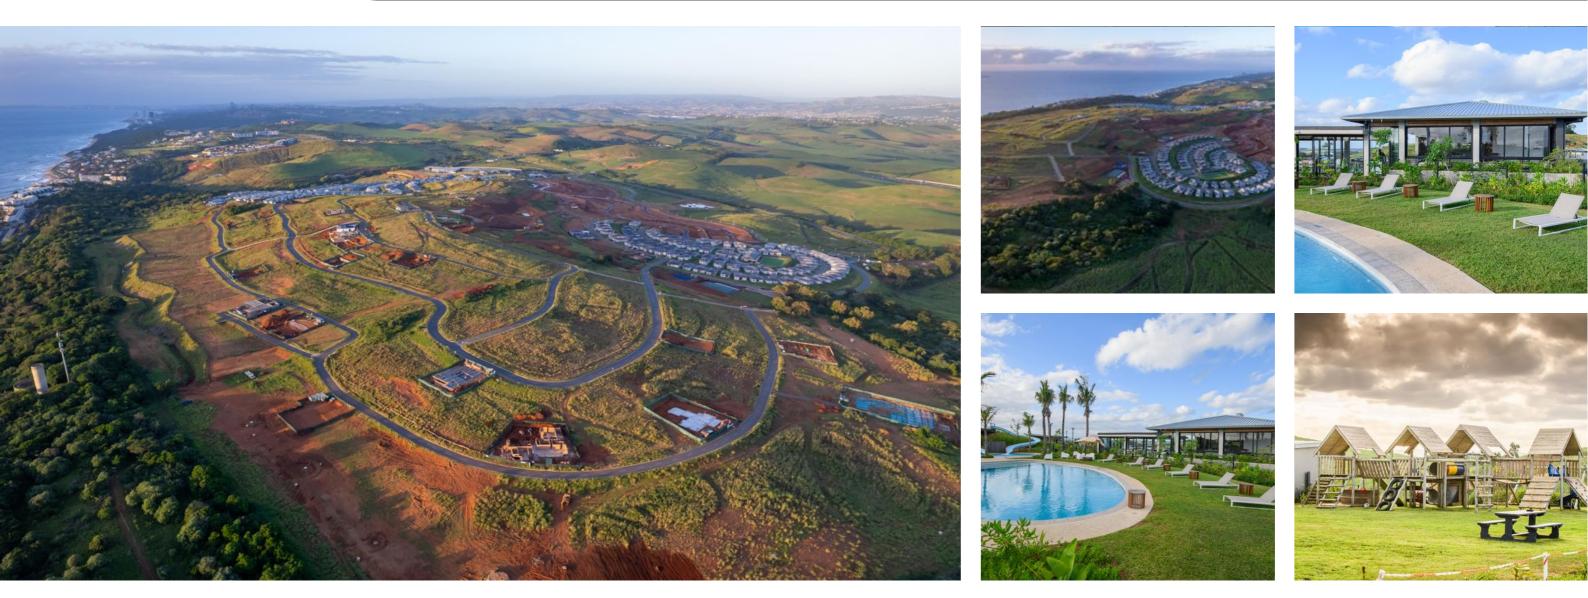

#### LIVE THE MODERN LIFESTLYE AND DESIGN YOUR SPACIOUS HAVEN

Within Salta Sibaya, this plot is earmarked for a single-storey home with an option of a basement, giving you plenty of space to build and still have room for all your outdoor activities whilst enjoying the ambient sea view and experiencing the modern lifestyle. The alluring beauty of the Estate is mirrored by the exquisite natural exterior which offers an accessible network of walking, jogging, and cycling trails. The amenities will include clubhouses, a gym, padel court, tennis court, a sports and recreational park, and plenty of outdoor facilities! Sophisticated security systems have been installed throughout the estate, such as electrified perimeter fencing, thermal and infra-red cameras, and patrolling security guards. Facial