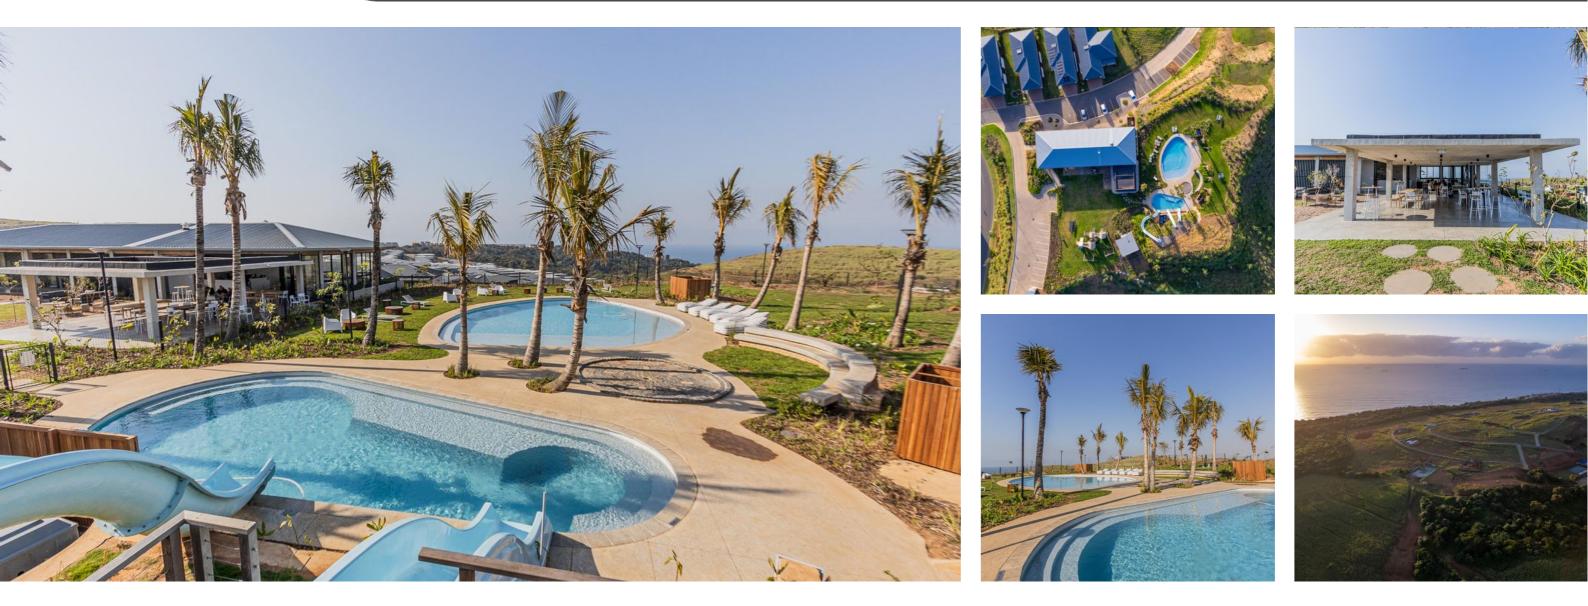

## SECURE YOUR SLICE OF PARADISE

Elevate your living experience with this exquisite frontline plot in the distinguished Mt Cotton, Salta. Situated within an exclusive estate, this parcel of land not only offers breathtaking views of the sea and forest alike but also provides the assurance of high-security measures and access to world-class amenities.

Indulge in the luxury of residing on a secure estate, where peace of mind is paramount. Immerse yourself in the panoramic beauty of the sea and forest alike, knowing that your sanctuary is protected by state-of-the-art security features. Beyond the allure of the aesthetic panorama, this estate presents a lifestyle rich in recreation and sophistication. Enjoy access to unparalleled facilities, including a fully-equipped gym, a stylish clubhouse for gatherings, a sparkling pool for relaxation, and both tennis and padel