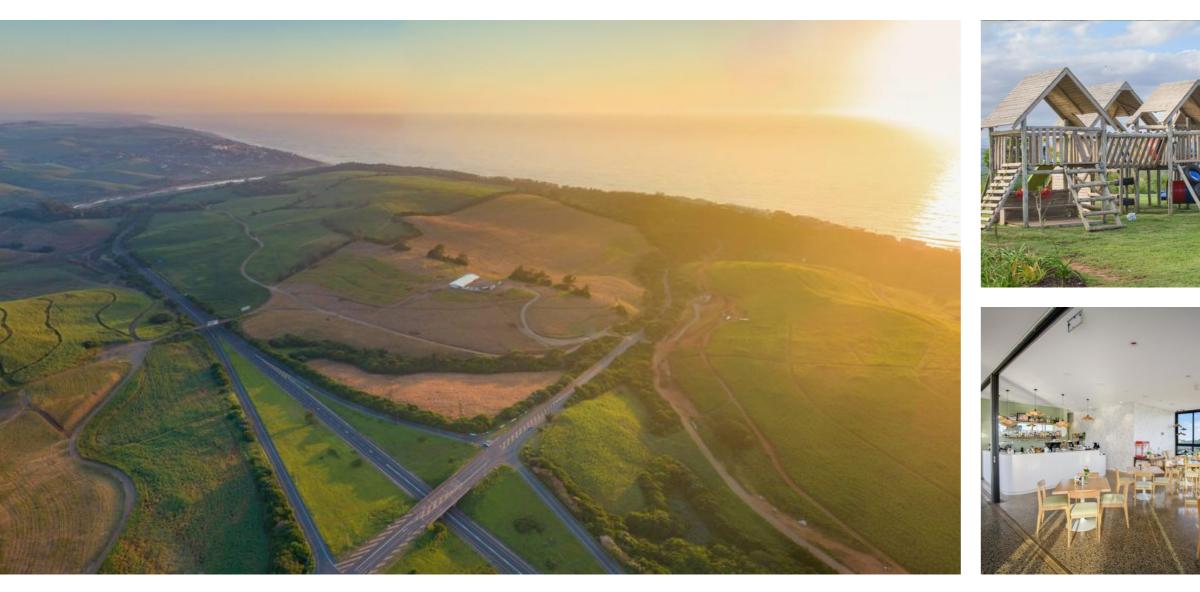

### **MT COTTON LAND - MAKE YOUR DREAMS A REALITY**

Safety is of paramount importance, and at Salta Sibaya it is taken to a new level. Sophisticated security systems have been installed throughout the property, including an electric fence, thermal and infrared cameras, and patrolling security personnel. Access to the site is via facial recognition at the gatehouses. CCTV cameras are monitored around the clock from a sophisticated control room.

The property is located four minutes from Umhlanga. Major roads such as the M4 and the N2, hospitals, shopping centres and schools are within easy reach. King Shaka International Airport is just seven minutes away and Umdloti Beach is only 800 metres away. The bespoke Marine Walk Shopping Centre is just minutes from the development, offering the opportunity to shop and socialise with family in our fantastic restaurants.