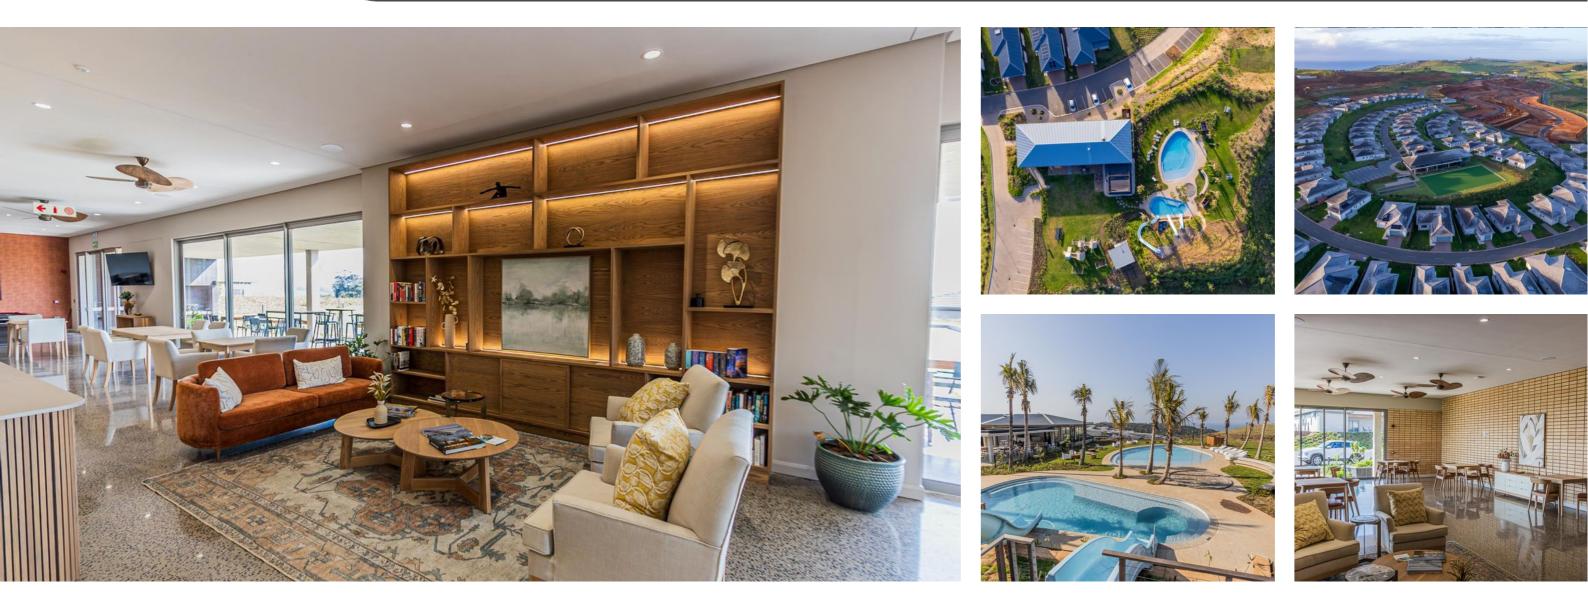

### VACANT LAND FOR AN ACTIVE RETIREMENT

This well positioned, freehold plot, is situated in Capri Village, which forms part of Salta Sibaya. The plot is 400 sqm and can be turned into an amazing oasis, where you can live your life to the fullest. The estate is pet-friendly and there is ample space to build your architecturally designed stepless, single level home. The site has easy access to the northernaccess security gatehouse. The sunset views from this plot of land are breath-taking. Security is of paramount importance in Salta Sibaya. Sophisticated security systems have been installed throughout the estate, electrified perimeter fencing, thermal and infra-red cameras and patrolling security. Facial recognition is used for access to the estate and 24hour CCTV monitoring is done. Effortless access to main routes such as M4 and N2. Every convenience is right on your doorstep, from the bespoke Marine Walk Shopping Centre