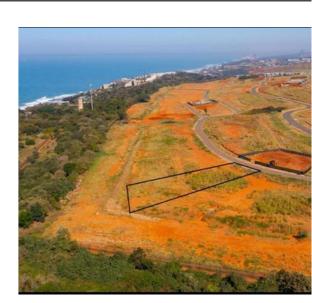

## MODERN, CONTEMPORARY, LUXURIOUS & SECURE

This rare 2398m2 level piece of land, nestled in a quiet area of Mount Cotton, presents a unique opportunity to build an architectural masterpiece within Salta Sibaya. This stunning piece is situated on the North-East side of the estate facing the beautiful Umdloti lagoon and edged by the natural forest and sea views. To the left of the site is a large servitude which will create another forest buffer between you and the neighbour, further enhancing the privacy. This allows you the opportunity of enjoying both aspects of the estate. Complete privacy with no houses in front whilst enjoying the sea view.