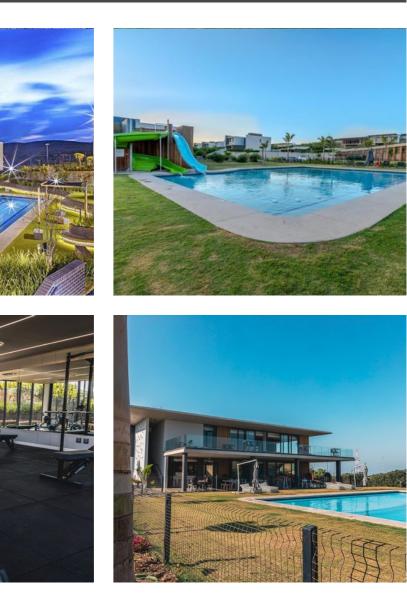

### **BREATHTAKING SEA VIEWS!**

Acquire a frontline site with magnificent sea views that is beyond compare. Design your own majestic residence on this 1004 sqm site with the assistance of your architect. Sibaya Precinct commands its place along 1 000 hectares of coastal landscape bordered by the Umhlanga and Umdloti estuaries with the existing Sibaya Casino and Entertainment World forming the center of seven different development nodes. With its foundations firmly in Sibaya, the Gold Coast Estate forms part of an expertly planned precinct centered around the vision of a live-work-play ethos.

Residents of Gold Coast Estate will benefit from the added security of the estate's position within the security of the greater Sibaya Coastal Precinct.