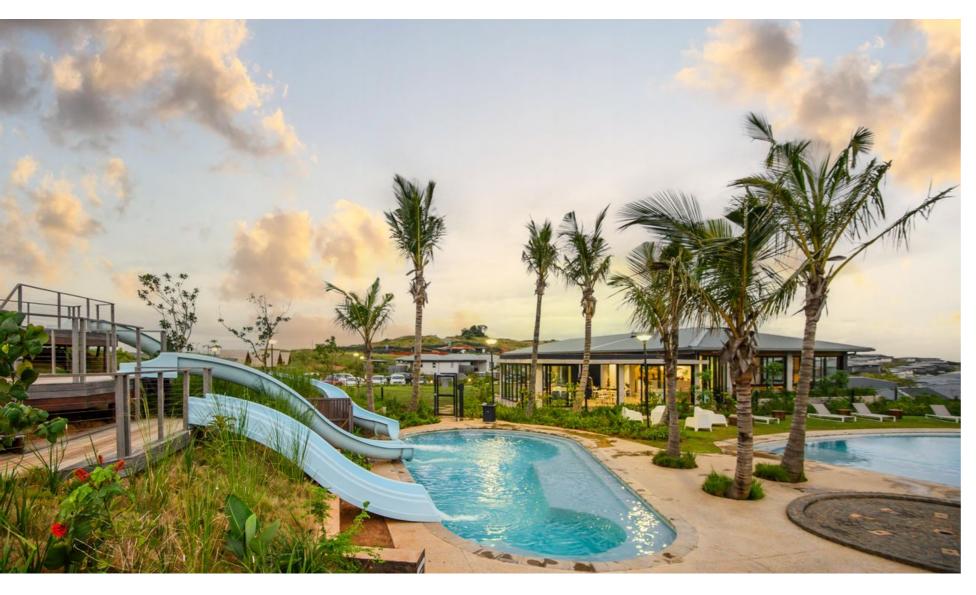

## **HIDDEN GEM**

This prime positioned, freehold corner plot is situated on the northern side of Mount Cotton, which is situated within Salta Sibaya. The plot is 1 665 sqm and can be turned into an amazing oasis, where your family can live their life to the fullest. The site is nestled between the forest and a greenbelt and has sea views. The estate is pet-friendly and there is ample space for an architecturally designed home. The site has easy access to the northern-access security gatehouse.