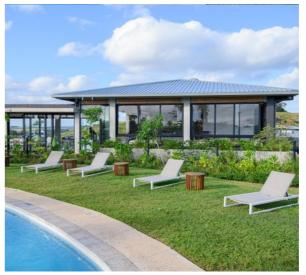

## **HIDDEN GEM**

This prime positioned, freehold corner plot is situated on the northern side of Mount Cotton, which is situated within Salta Sibaya. The plot is 1 665 sqm and can be turned into an amazing oasis, where your family can live their life to the fullest. The site is nestled between the forest and a greenbelt and has sea views. The estate is pet-friendly and there is ample space for an architecturally designed home. The site has easy access to the northern-access security gatehouse.