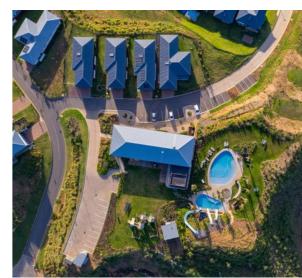

## **HIDDEN GEM**

This prime positioned, freehold corner plot is situated on the northern side of Mount Cotton, which is situated within Salta Sibaya. The plot is 1 665 sqm and can be turned into an amazing oasis, where your family can live their life to the fullest. The site is nestled between the forest and a greenbelt and has sea views. The estate is pet-friendly and there is ample space for an architecturally designed home. The site has easy access to the northern-access security gatehouse.

Plans have already been approved by Council for immediate construction and the architect will engage with the purchaser to adjust the design to suit them. The design comprises of - Pavilion 1 - a freestanding 3-bed, 3-bath house, over 2 levels and has a pool and pavilion 2 - a 1 bedroom Granny Flat - 80 sqm and on ground level a large studio/home-office on the first