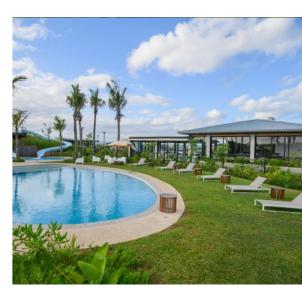

## **HIDDEN GEM**

This prime positioned, freehold corner plot is situated on the northern side of Mount Cotton, which is situated within Salta Sibaya. The plot is 1 665 sqm and can be turned into an amazing oasis, where your family can live their life to the fullest. The site is nestled between the forest and a greenbelt and has sea views. The estate is pet-friendly and there is ample space for an architecturally designed home. The site has easy access to the northern-access security gatehouse.