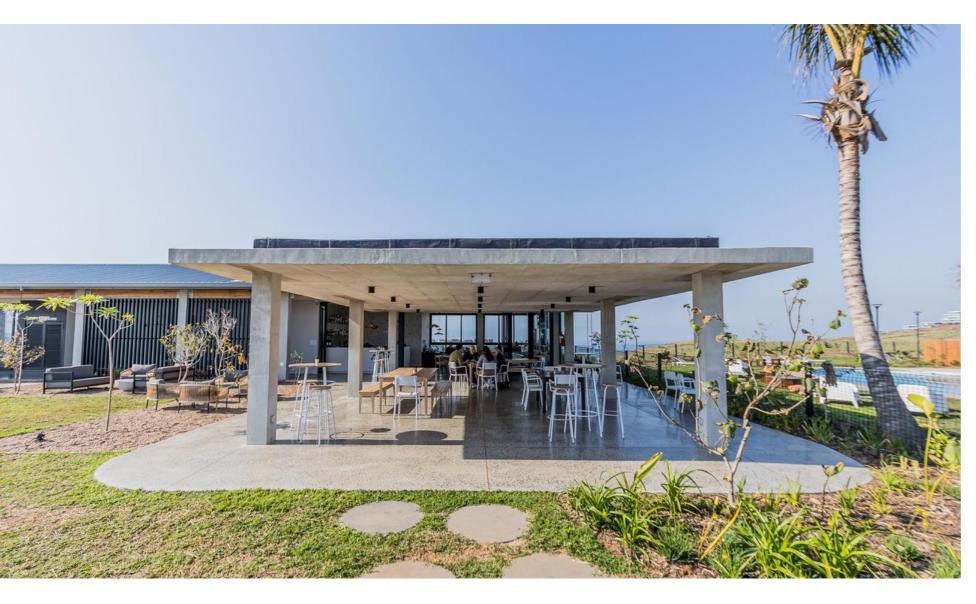

## TAKE ADVANTAGE OF THIS FREEHOLD GEM

Feel the sea breeze, soak up the sun and create memories that will be spoken about for years to come. Build your own oasis on this 494 sqm Salta Freehold plot, situated within the Salta Sibaya Estate. With the assistance of your architect, you will be able to design and build your dream home following the architectural guidelines of the estate. The pet-friendly estate is the pinnacle of coastal living. This site has easy access to the southern-access security gatehouse and Salta Clubhouse. Salta Estate offers sought after sports and recreational facilities, The amenities of the estate will keep the whole family busy as well as fit and healthy. The estate is pet-friendly and there are numerous trails that you would be able to take you pet for long walks or play in the park, that would be the situated in the centre of the estate. Security is of paramount importance and in Salta Sibaya it is taken to another level.