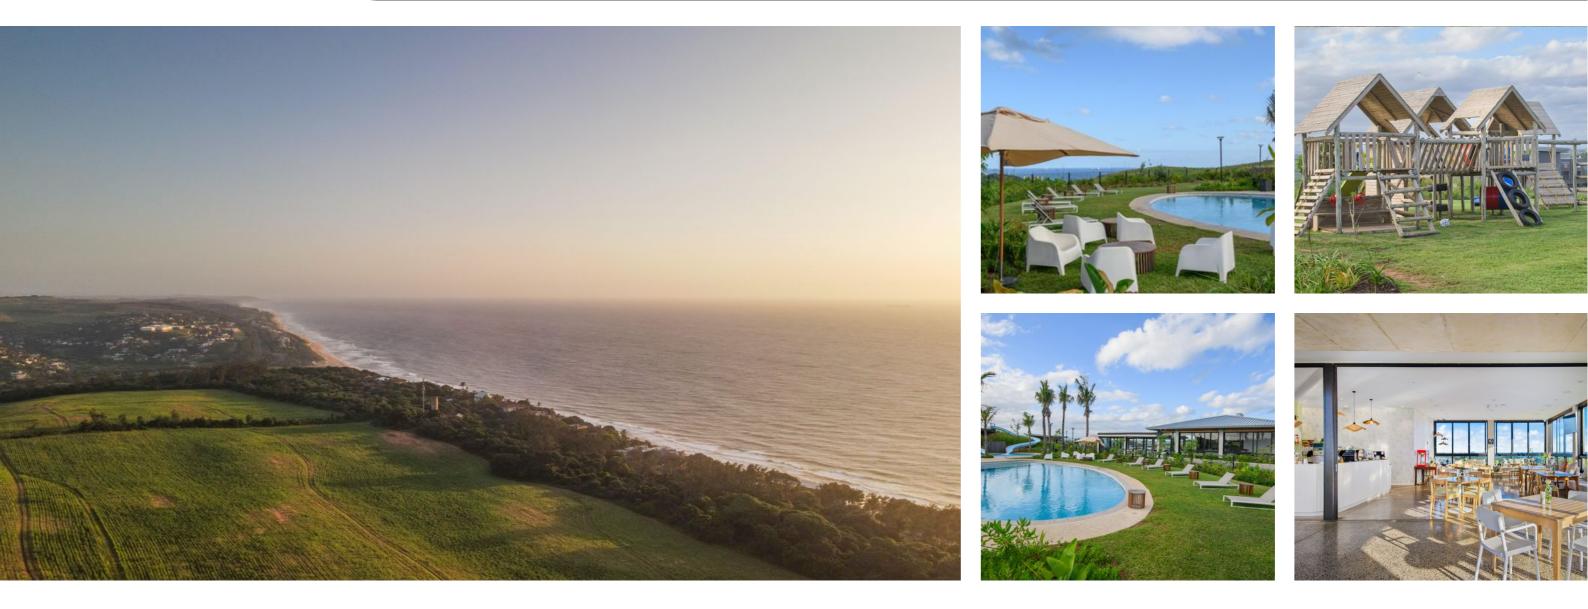

#### PRIME POSITIONED SEAVIEW LAND

This prime positioned, freehold seaview plot in Mount Cotton, situated within Salta Sibaya. The plot can be turned into an amazing oasis, where your family can live their life to the fullest.

With the assistance of your architect, you will be able to design your dream home following the architectural guidelines of the estate. At Salta Estate you will find sought after sports and recreational facilities, set within a secure and serene natural environment. The amenities of the estate will keep the whole family busy as well as fit and healthy. The estate is pet-friendly and there are numerous trails that you would be able to take you pet for long walks or play in the park, that would be the situated in the center of the estate. Security is of paramount importance and in Salta Sibaya it is taken to another level.