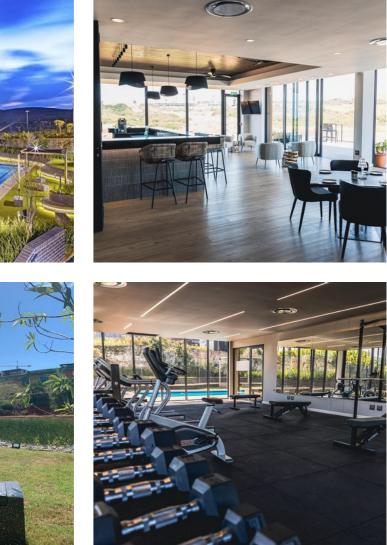

## **EXCLUSIVE AND PRIVATE WITH MAGNIFICENT SEA VIEWS**

Once in a lifetime opportunity to acquire a frontline site with magnificent sea views. Make the unthinkable possible and design your own majestic residence on this 1001 sqm site with the assistance of your architect. Sibaya Precinct commands its place along 1 000 hectares of coastal landscape bordered by the Umhlanga and Umdloti estuaries with the existing Sibaya Casino and Entertainment World forming the centre of seven different development nodes. With its foundations firmly in Sibaya, the Gold Coast Estate forms part of an expertly planned precinct centred around the vision of a live-work-play ethos. Residents of Gold Coast Estate will benefit from the added security of the estate's position within the security of the greater Sibaya Coastal Precinct. Full height electric fencing is under-dug to minimise intrusion, while smart surveillance and