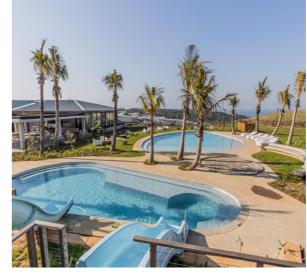

## **CAPRI VILLAGE LAND - DESIGN YOUR PARADISE**

This well positioned, freehold plot, is situated in Capri Village, which forms part of Salta Sibaya. The plot is 291 sqm and can be turned into an amazing oasis, where you can live your life to the fullest. The estate is pet-friendly and there is ample space to build your architecturally designed stepless, single level home. The site has easy access to the northern-access security gatehouse. The sunset views from this plot of land are breath-taking. Security is of paramount importance in Salta Sibaya. Sophisticated security systems have been installed throughout the estate, electrified perimeter fencing, thermal and infra-red cameras and patrolling security. Facial recognition is used for access to the estate and 24-hour CCTV monitoring is done. The Estate is located 7 minutes' drive from Umhlanga and King Shaka Airport is a mere 5 minutes away.