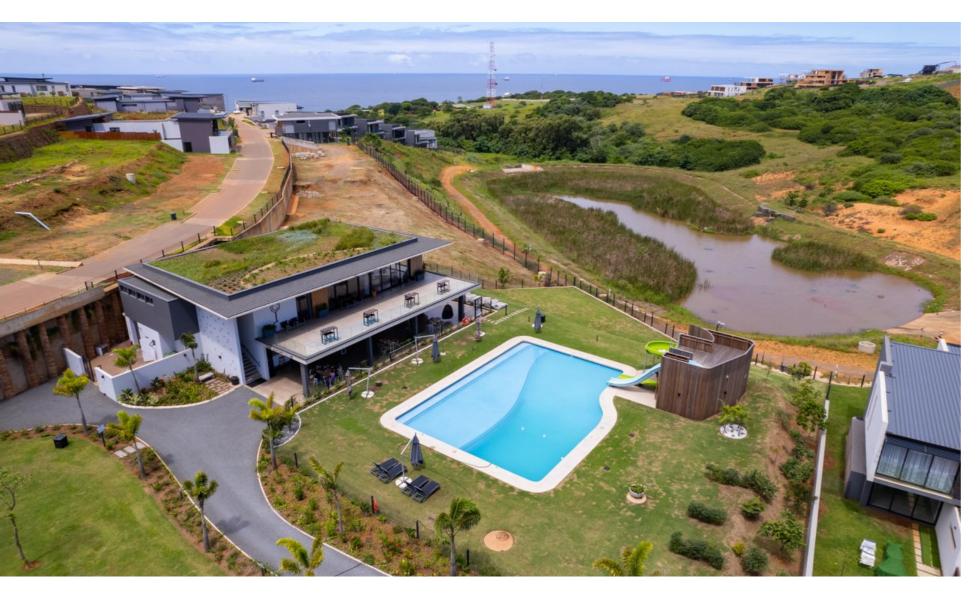

## PERFECT LOCATION

Gold Coast is a luxury boutique estate and offers this wonderful opportunity to build your architectural dream masterpiece. This site is a rare find - a flat piece of land with sea views, to build an elegant home, which reflects timeless simplicity. A concept plan is included in the price of the land.

The estate is situated in the heart of the Sibaya Coastal Precinct and is perched above Umdloti Beach. You will find sought after sports and recreational facilities, set within a secure and serene natural environment. The amenities include a world class clubhouse, with a restaurant, a gym, squash and tennis courts, clubhouse and 25m lap pool, and kiddies play area. The private gym has a recreational studio, provides space where calming yoga practice or stretch sessions can be done.