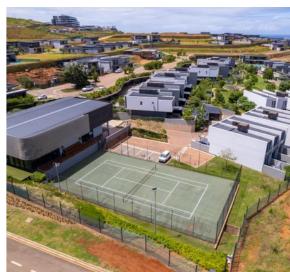

The estate is situated in the heart of the Sibaya Coastal Precinct and is perched above Umdloti Beach. You will find sought after sports and recreational facilities, set within a secure and serene natural environment. The amenities include a world class clubhouse, with a restaurant, a gym, squash and tennis courts, clubhouse and 25m lap pool, and kiddies play area. The private gym has a recreational studio, provides space where calming yoga practice or stretch sessions can be done.