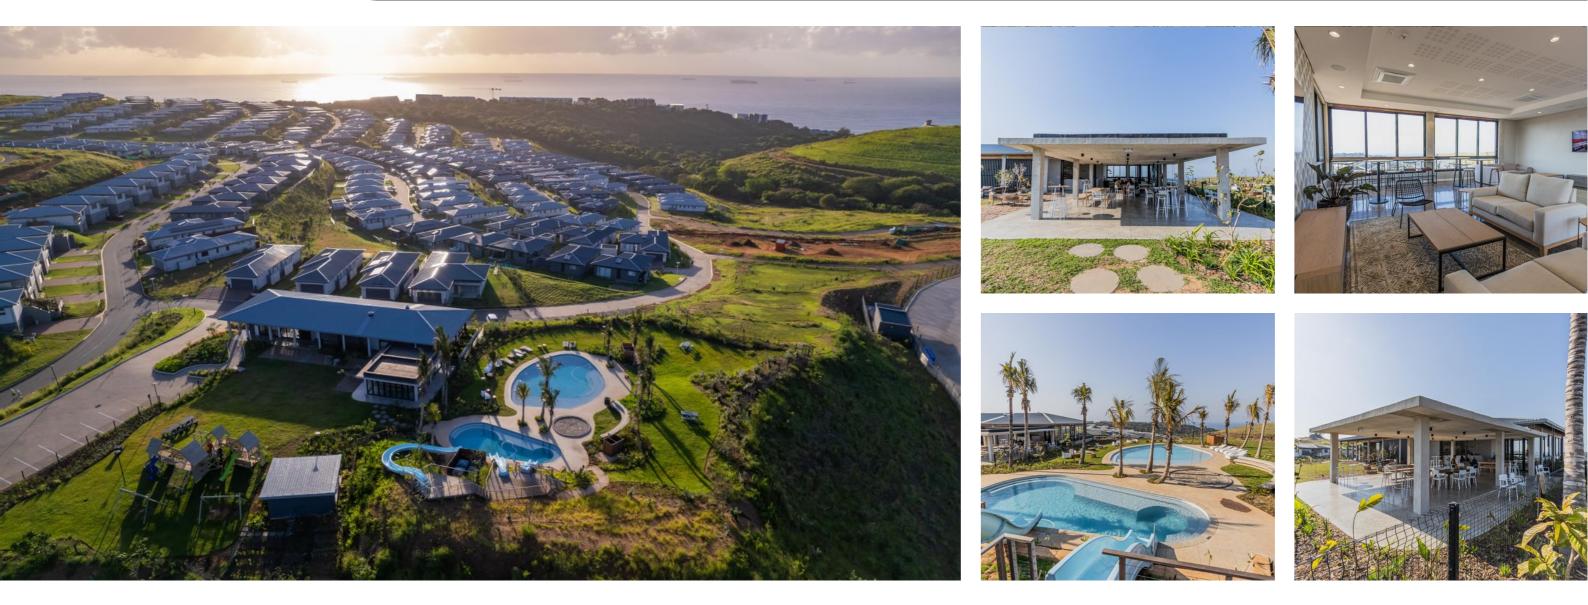

### **MOUNT COTTON LAND - SECLUDED HAVEN**

This corner plot of land is a piece of heaven, just waiting for you to snap it up and build your forever home. It overlooks the park, which makes your garden seem endless and a greenbelt on the one side makes this plot sought after, as it is very private. Build your family's dream home and live the life you have always dreamt of. This is estate life at its best. With the assistance of your architect, you will be able to design your family home following the architectural guidelines of the estate. At Salta Estate you will find sought after sports and recreational facilities, set within a secure and serene natural environment. The amenities will include clubhouses, a gym, squash and tennis courts, swimming pools, accessible walkingjogging and-cycling trails that meander through the estate and the surrounding forest. Security is of paramount importance and in Salta Sibaya it is taken to another level.