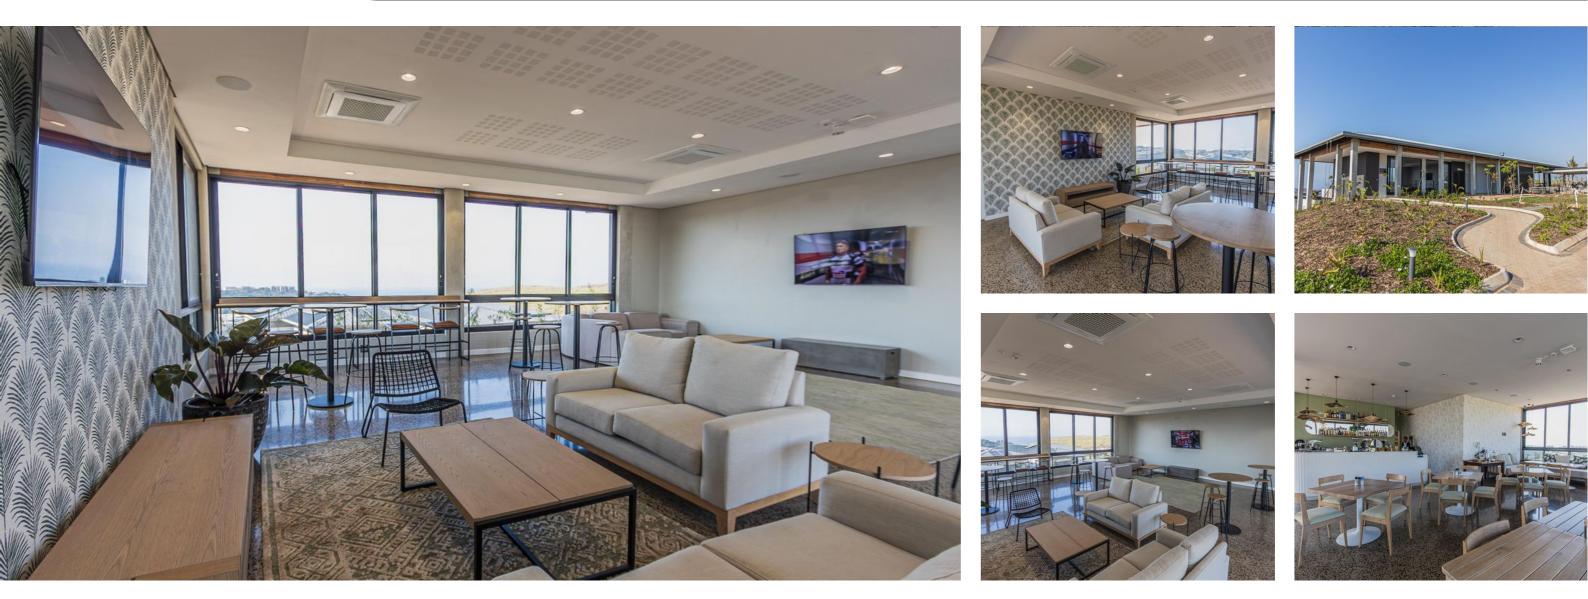

### 531M<sup>2</sup> VACANT LAND FOR SALE IN SIBAYA PRECINCT

A great opportunity for the discerning buyer comes a great opportunity to build a doublestory home on a prime plot with amazing views. The estate is pet-friendly, and the facilities will keep the whole family busy for hours.

Security is of paramount importance in Salta Sibaya. Sophisticated security systems have been installed throughout the estate, electrified perimeter fencing, thermal and infra-red cameras and patrolling security. Facial recognition is used for access to the estate and 24hour CCTV monitoring is done. The Estate is located 4 minutes' drive from Umhlanga. Easy Access to main routes such as M4 and N2, hospitals, shopping as well as schools, ranging from grade 0 to 12. King Shaka International Airport is only 7 away. Umdloti Beach is only 800m away. Marine Walk Shopping Centre is situated 1 minute from Salta Sibaya's South Gate