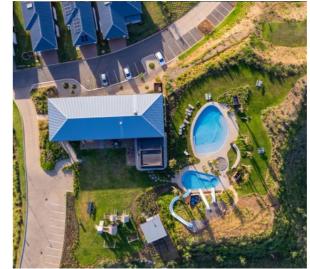

## **BUILD YOUR DREAM HOME IN SALTA SIBAYA**

This well positioned, freehold plot, has forest and sea views and is situated on the northern side of Mount Cotton, which is situated within Salta Sibaya. The plot is 856 sqm and can be turned into an amazing oasis, where your family can live their life to the fullest. The estate is pet-friendly and there is ample space for a big single level home. If desired, a basement can be included. The site has easy access to the northern-access security gatehouse. Security is of paramount importance in Salta Sibaya. Sophisticated security systems have been installed throughout the estate, electrified perimeter fencing, thermal and infra-red cameras and patrolling security. Facial recognition is used for access to the estate and 24-hour CCTV monitoring is done. The Estate is located 4 minutes' drive from Umhlanga. Easy Access to main routes such as M4 and N2, hospitals, shopping as well as schools, ranging from grade 0