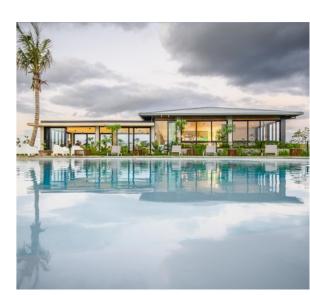

## **BUILD YOUR DREAM HOME IN SALTA SIBAYA**

This well positioned, freehold plot, has forest and sea views and is situated on the northern side of Mount Cotton, which is situated within Salta Sibaya. The plot is 856 sqm and can be turned into an amazing oasis, where your family can live their life to the fullest. The estate is pet-friendly and there is ample space for a big single level home. If desired, a basement can be included. The site has easy access to the northern-access security gatehouse. Security is of paramount importance in Salta Sibaya. Sophisticated security systems have been installed throughout the estate, electrified perimeter fencing, thermal and infra-red cameras and patrolling security. Facial recognition is used for access to the estate and 24-hour CCTV monitoring is done. The Estate is located 4 minutes' drive from Umhlanga. Easy Access to main routes such as M4 and N2, hospitals, shopping as well as schools, ranging from grade 0