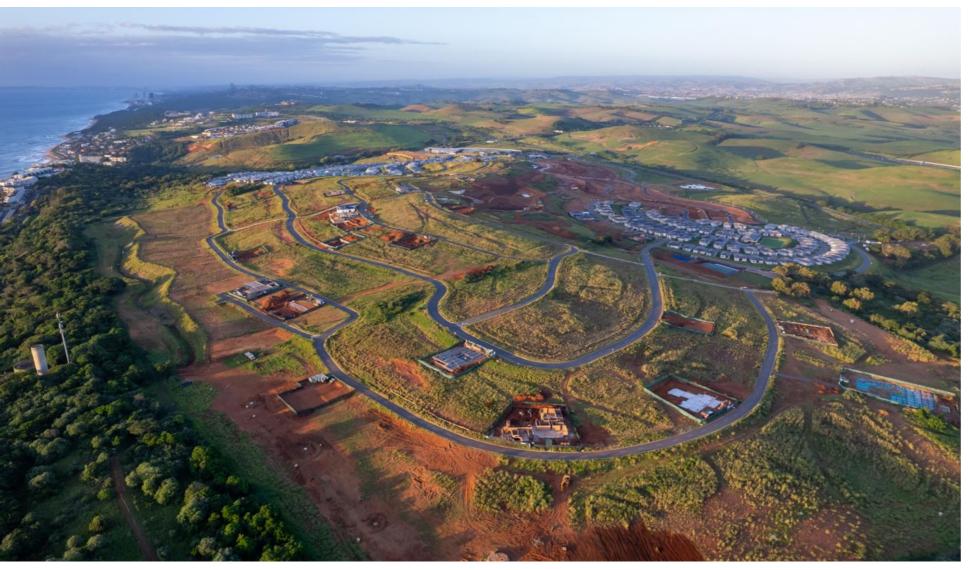

## **BUILD YOUR DREAM HOME IN SALTA SIBAYA**

This well positioned, freehold plot, has forest and sea views and is situated on the northern side of Mount Cotton, which is situated within Salta Sibaya. The plot is 856 sqm and can be turned into an amazing oasis, where your family can live their life to the fullest. The estate is pet-friendly and there is ample space for a big single level home. If desired, a basement can be included. The site has easy access to the northern-access security gatehouse. Security is of paramount importance in Salta Sibaya. Sophisticated security systems have been installed throughout the estate, electrified perimeter fencing, thermal and infra-red cameras and patrolling security. Facial recognition is used for access to the estate and 24-hour CCTV monitoring is done. The Estate is located 4 minutes' drive from Umhlanga. Easy Access to main routes such as M4 and N2, hospitals, shopping as well as schools, ranging from grade 0