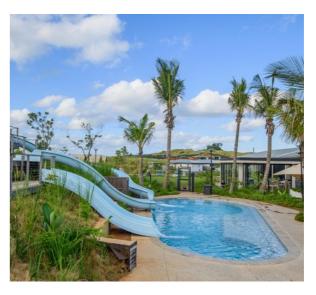

## **BUILD YOUR DREAM HOME IN SALTA SIBAYA**

This well positioned, freehold plot, has forest and sea views and is situated on the northern side of Mount Cotton, which is situated within Salta Sibaya. The plot is 856 sqm and can be turned into an amazing oasis, where your family can live their life to the fullest. The estate is pet-friendly and there is ample space for a big single level home. If desired, a basement can be included. The site has easy access to the northern-access security gatehouse. Security is of paramount importance in Salta Sibaya. Sophisticated security systems have been installed throughout the estate, electrified perimeter fencing, thermal and infra-red cameras and patrolling security. Facial recognition is used for access to the estate and 24-hour CCTV monitoring is done. The Estate is located 4 minutes' drive from Umhlanga. Easy Access to main routes such as M4 and N2, hospitals, shopping as well as schools, ranging from grade 0