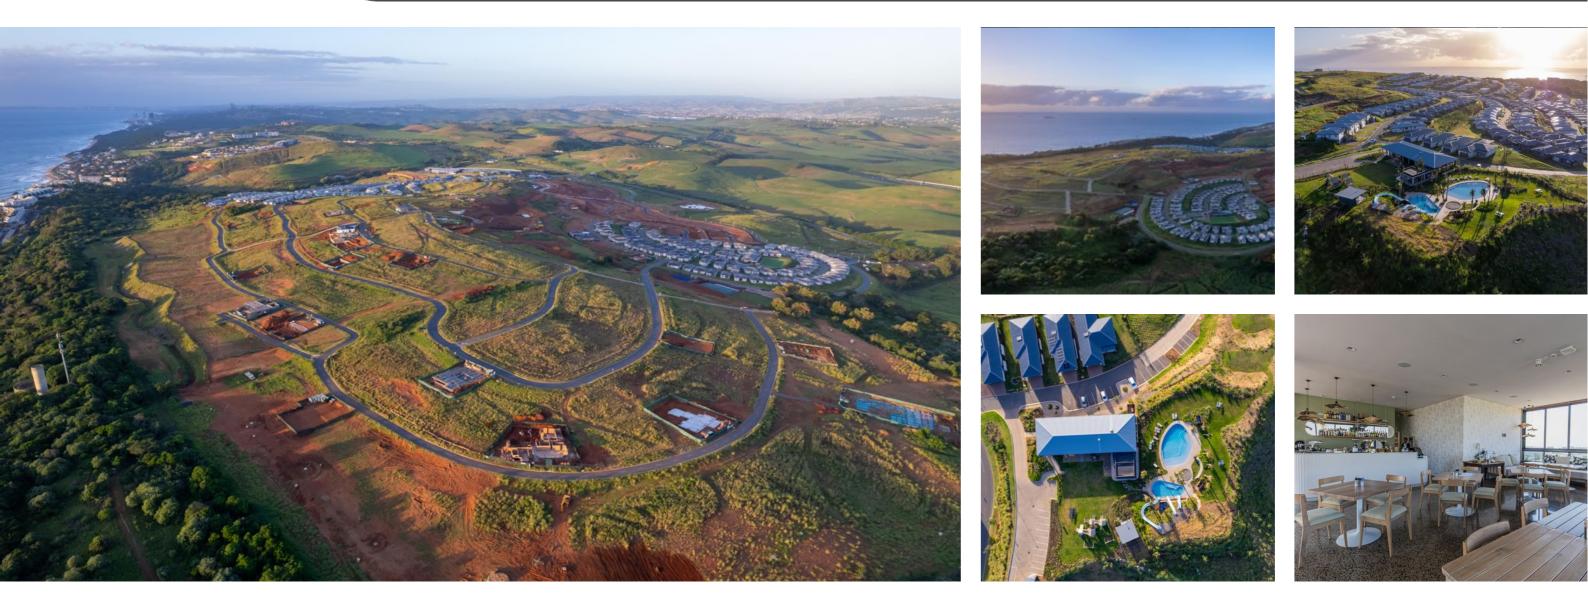

### SALTA MOUNT COTTON - NORTH FACING SUNSET VIEWS

This large plot will give you plenty of space to build a stunning home with loads of light and still have a room for all your outdoor activities. Enjoy the forest feel and experience what coastal living looks like! Declared a catalytic project within the Sibaya Precinct has set the benchmark for integrated urban design. Sophisticated security systems have been installed throughout the estate, such as electrified perimeter fencing, thermal and infra-red cameras, and patrolling security guards. Facial recognition will be used to access the estate at the gatehouses. CCTV cameras are monitored 24-hours. Salta Sibaya is 4 minutes' drive from Umhlanga, from where you have easy access to hospitals, shopping as well as schools, King Shaka International Airport is only 7 minutes' drive and that makes Salta Sibaya Estate such an amazing community to live in. Umdloti Beach is only 800m away.