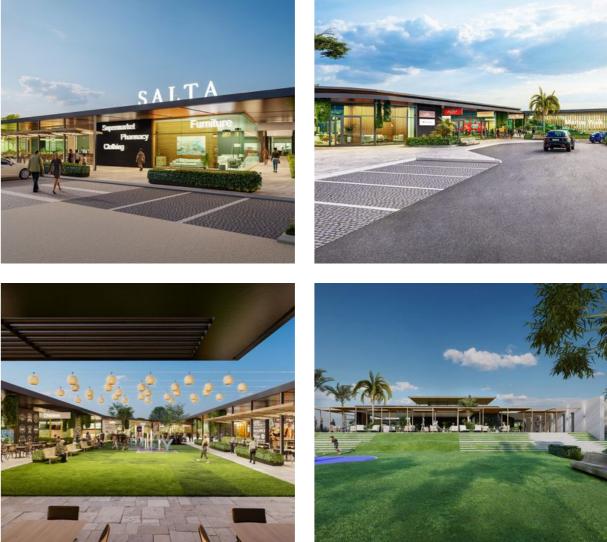

### SALTA MOUNT COTTON-PRIME PARK PLOT

This well-positioned plot is adjacent to the recreational park making it perfect for a pet-loving family. Enjoy amazing sunsets and sunrises! Come see what coastal living looks like! From the developers of Ocean Dune Sibaya and Pebble Beach Sibaya comes an opportunity in Mount Cotton. Set within KwaZulu-Natal's sought-after Sibaya Coastal Precinct, Mount Cotton is nestled between dense coastal forest and the golden sands of the North Coast. Security is of paramount importance at Salta Sibaya. Sophisticated security systems have been installed throughout the estate, electrified perimeter fencing, thermal and infra-red cameras, and patrolling security. Facial recognition for access to the estate. 24-hour CCTV monitoring. Located a mere 4 minutes' drive from Umhlanga. Easy Access to main routes such as M4 and N2, hospitals, shopping as well as schools, King Shaka International Airport is only 7 away.