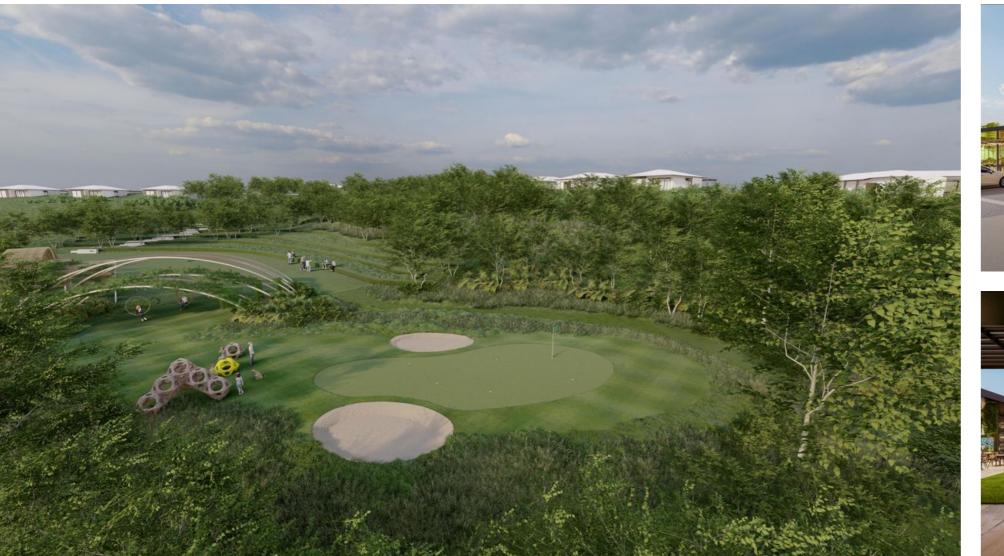

### SALTA MOUNT COTTON-PRIME PARK PLOT

This well-positioned plot is adjacent to the recreational park making it perfect for a pet-loving family. Enjoy amazing sunsets and sunrises! Come see what coastal living looks like! From the developers of Ocean Dune Sibaya and Pebble Beach Sibaya comes an opportunity in Mount Cotton. Set within KwaZulu-Natal's sought-after Sibaya Coastal Precinct, Mount Cotton is nestled between dense coastal forest and the golden sands of the North Coast. Security is of paramount importance at Salta Sibaya. Sophisticated security systems have been installed throughout the estate, electrified perimeter fencing, thermal and infra-red cameras, and patrolling security. Facial recognition for access to the estate. 24-hour CCTV monitoring. Located a mere 4 minutes' drive from Umhlanga. Easy Access to main routes such as M4 and N2, hospitals, shopping as well as schools, King Shaka International Airport is only 7 away.