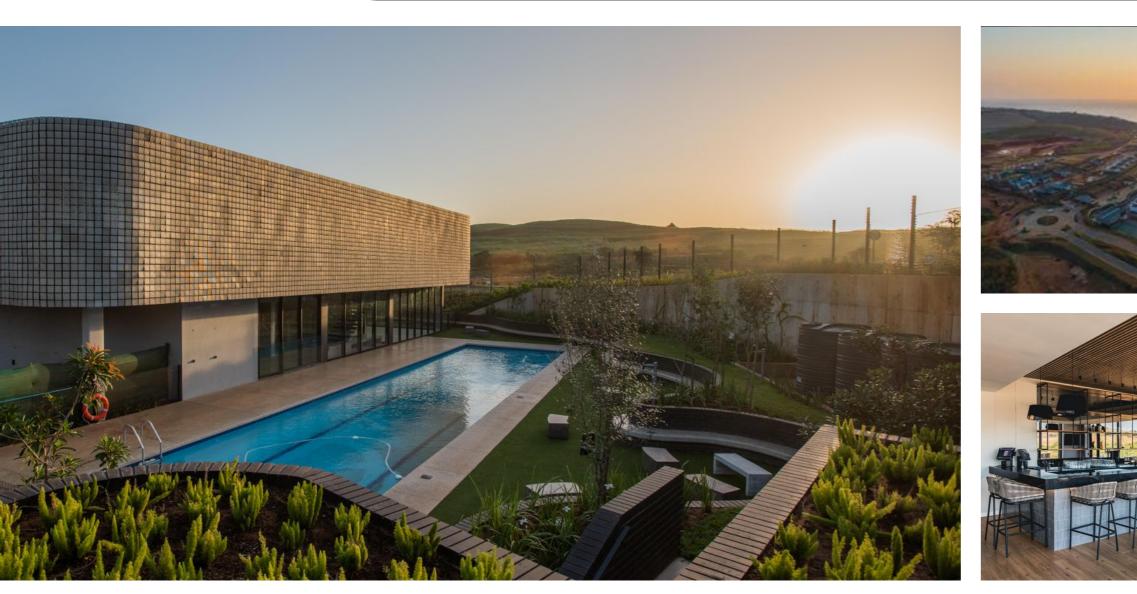

# **GOLD COAST ESTATE LAND - FRONTLINE SEAVIEW EDEN**

Reside in South Africa's top 5 most affluent suburbs, as voted for their exclusivity and prestige.

This front-line plot on a cul-de-sac has just become available in the Exclusive Gold Coast Estate! Large plot (1002sqm) with 180-degree sea views!!, It is well positioned and has the opportunity to build a split level masterpiece

The Sibaya Coastal Precinct is one of the most sought-after areas on the North Coast of KZN. The area will have everything you will need from the 10 000 sqm retail Centre with all your daily conveniences. We are seven minutes from King Shaka International Airport, three minutes from Umhlanga central and ten minutes to Durban's business hub. With a state-of-the-art gym, steam rooms, tennis courts, squash courts, Olympic-length