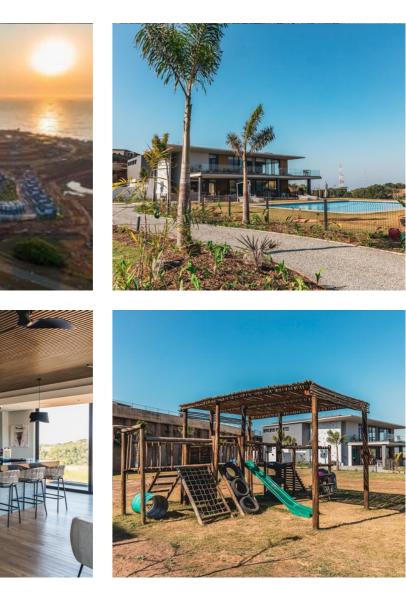

# **GOLD COAST ESTATE LAND - FRONTLINE SEAVIEW EDEN**

Reside in South Africa's top 5 most affluent suburbs, as voted for their exclusivity and prestige.

This front-line plot on a cul-de-sac has just become available in the Exclusive Gold Coast Estate! Large plot (1002sqm) with 180-degree sea views!!, It is well positioned and has the opportunity to build a split level masterpiece

The Sibaya Coastal Precinct is one of the most sought-after areas on the North Coast of KZN. The area will have everything you will need from the 10 000 sqm retail Centre with all your daily conveniences. We are seven minutes from King Shaka International Airport, three minutes from Umhlanga central and ten minutes to Durban's business hub. With a state-of-the-art gym, steam rooms, tennis courts, squash courts, Olympic-length