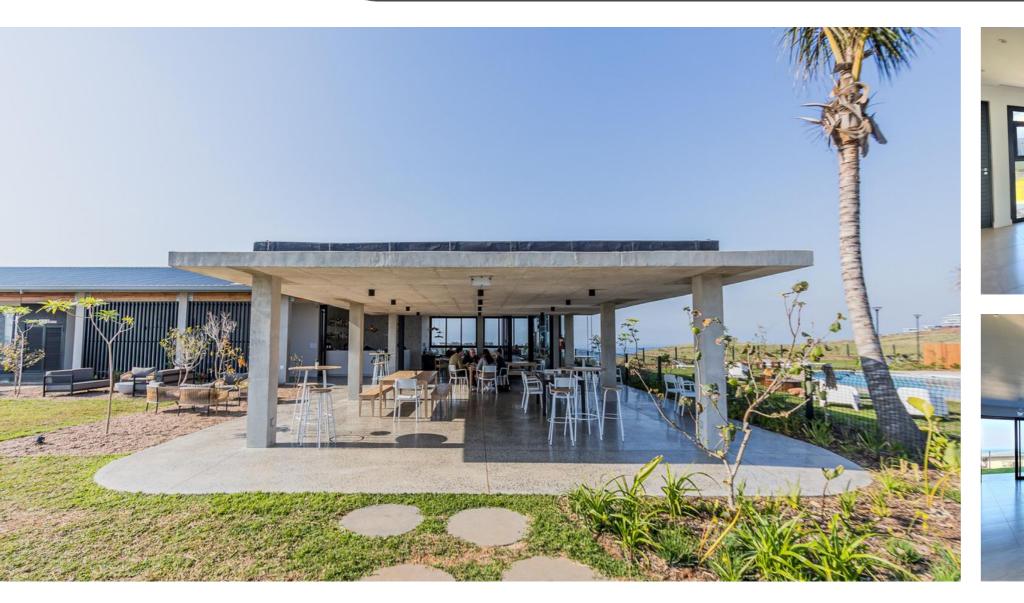

## **OCEANVIEW ESCAPE**

Lock-up and go retreat. This 3-bedroom, 2-bathroom, freestanding, stepless home is the perfect place to call home, make it your holiday retreat or lock up and go.. The open plan living area flows seamlessly onto a patio where you can entertain friends and family. The home has a solar geyser and pre-paid electricity. At Salta Estate you will find sought after sports and recreational facilities, set within a secure and serene natural environment. The amenities will include clubhouses, a gym, squash and tennis courts, swimming pools, accessible walking-jogging and-cycling trails that meander through the estate and the surrounding forest. Security is of paramount importance and in Salta Sibaya it is taken to another level. Sophisticated security systems have been installed throughout the estate, such as electrified perimeter fencing, thermal and infra-red cameras and patrolling security