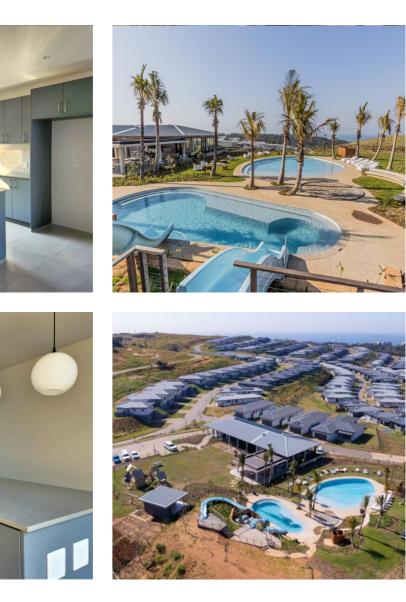

## **OCEANVIEW ESCAPE**

Lock-up and go retreat. This 3-bedroom, 2-bathroom, freestanding, stepless home is the perfect place to call home, make it your holiday retreat or lock up and go.. The open plan living area flows seamlessly onto a patio where you can entertain friends and family. The home has a solar geyser and pre-paid electricity. At Salta Estate you will find sought after sports and recreational facilities, set within a secure and serene natural environment. The amenities will include clubhouses, a gym, squash and tennis courts, swimming pools, accessible walking-jogging and-cycling trails that meander through the estate and the surrounding forest. Security is of paramount importance and in Salta Sibaya it is taken to another level. Sophisticated security systems have been installed throughout the estate, such as electrified perimeter fencing, thermal and infra-red cameras and patrolling security