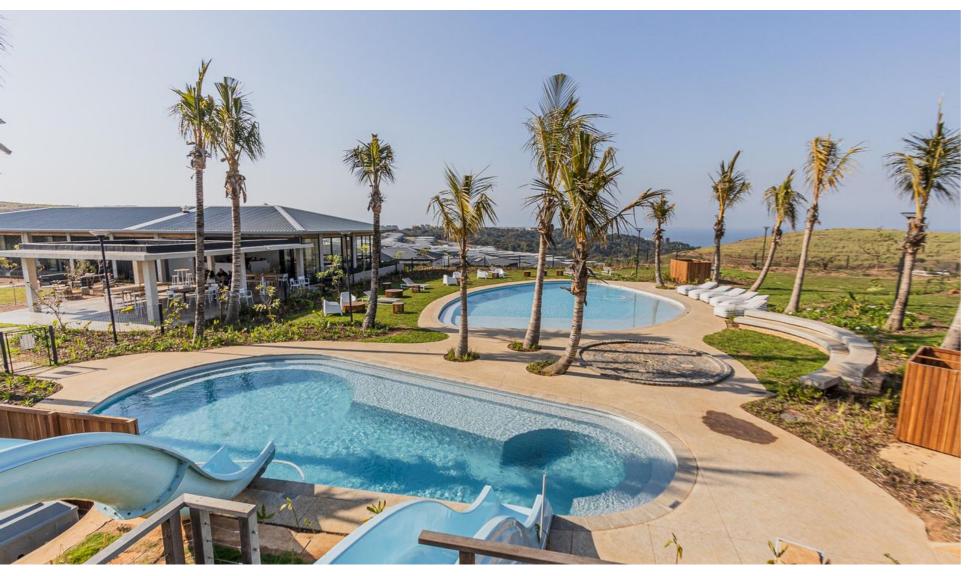

## **DREAM FAMILY HOME**

This tranquil 3-bedroom, 2-bathroom, split-level, freestanding home is an ideal lock-up and go home. The open-plan living area leads onto a balcony which is perfect for outdoor entertainment. Salta Estate is pet friendly, and the homes are fibre ready and has a solar heated geyser that cuts down on electricity costs. Security is of paramount importance in Salta Sibaya. Sophisticated security systems have been installed throughout the estate, electrified perimeter fencing, thermal and infra-red cameras and patrolling security. Facial recognition for access to the estate. 24-hour CCTV monitoring. Located 4 minutes' drive from Umhlanga. Easy Access to main routes such as M4 and N2, hospitals, shopping as well as schools, ranging from grade 0 to 12. King Shaka International Airport is only 7 away. Umdloti Beach is only 800m away.