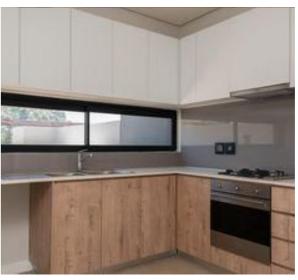

Large windows and sliding glass doors invite natural light into the home, enhancing the airy, welcoming atmosphere.

The unit's two bedrooms are designed with comfort and privacy in mind. The master bedroom