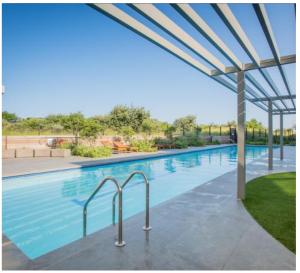

## MODERN CONTEMPORARY GROUND FLOOR APARTMENT

Set within the prestigious Oceandune Sibaya you will find this modern contemporary 2 bed, 2-bathroom apartment comes fully fitted with modern contemporary finishes and 2 undercover parking bays. The open plan living area creates a seamless flow, providing a spacious and inviting atmosphere for relaxation and socialising. Step outside onto this wrap around entertainment patio, where you can enjoy the sunrise while having your first cup of coffee. Ocean Dune estate has many family friendly facilities such as lap pools, jungle gyms, open park spaces and 24 hour manned security exit and entrances. Classy finishes with a Smeg oven, AC's and custom porcelain tiles throughout. Oceandune is the perfect central location. With easy acess to all main routes.