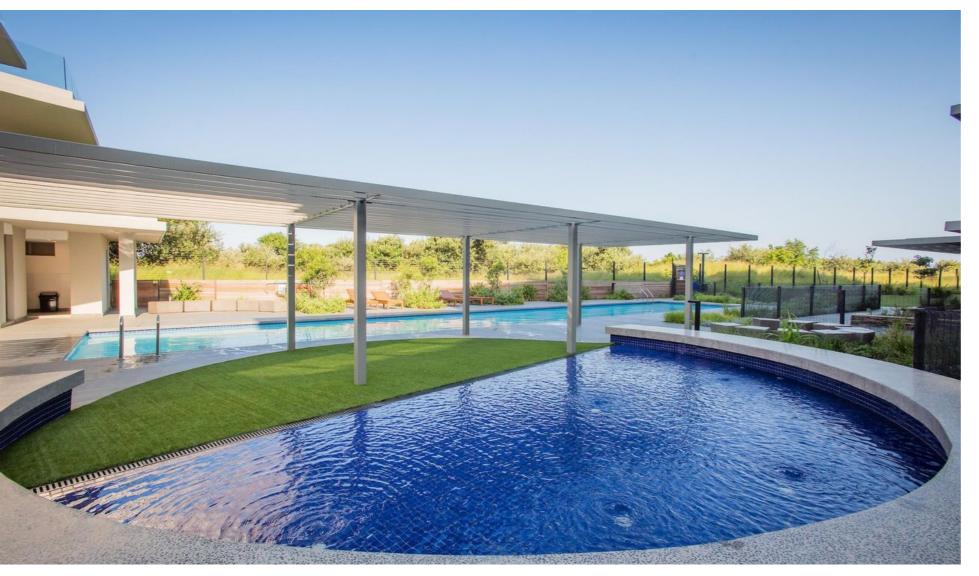

## MODERN CONTEMPORARY GROUND FLOOR APARTMENT

Set within the prestigious Oceandune Sibaya you will find this modern contemporary 2 bed, 2-bathroom apartment comes fully fitted with modern contemporary finishes and 2 undercover parking bays. The open plan living area creates a seamless flow, providing a spacious and inviting atmosphere for relaxation and socialising. Step outside onto this wrap around entertainment patio, where you can enjoy the sunrise while having your first cup of coffee. Ocean Dune estate has many family friendly facilities such as lap pools, jungle gyms, open park spaces and 24 hour manned security exit and entrances. Classy finishes with a Smeg oven, AC's and custom porcelain tiles throughout. Oceandune is the perfect central location. With easy acess to all main routes.