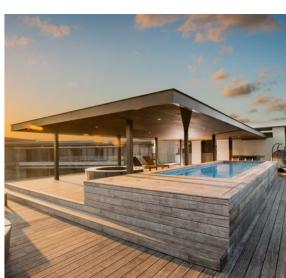

## **OPULENT APARTMENT LIVING**

This beautiful ground floor apartment boasts a modern kitchen and is equipped with state-of-the-art appliances, making it a pleasure to cook and dine-in. The open plan living area creates a seamless flow, providing a spacious and inviting atmosphere for relaxation and socializing. Step outside onto this large entertainment patio, where you can soak up the sun and enjoy an alfresco breakfast or enjoy the sunrise while having your first cup of coffee. Guests will revel in a range of world-class amenities ensuring a memorable stay. The sparkling rooftop pool has loungers offering a refreshing escape on warm days, two lap pools two and kiddies pool and play area are situated on the ground floor of the building. The apartment overlooks the lush Hawaan Forest.