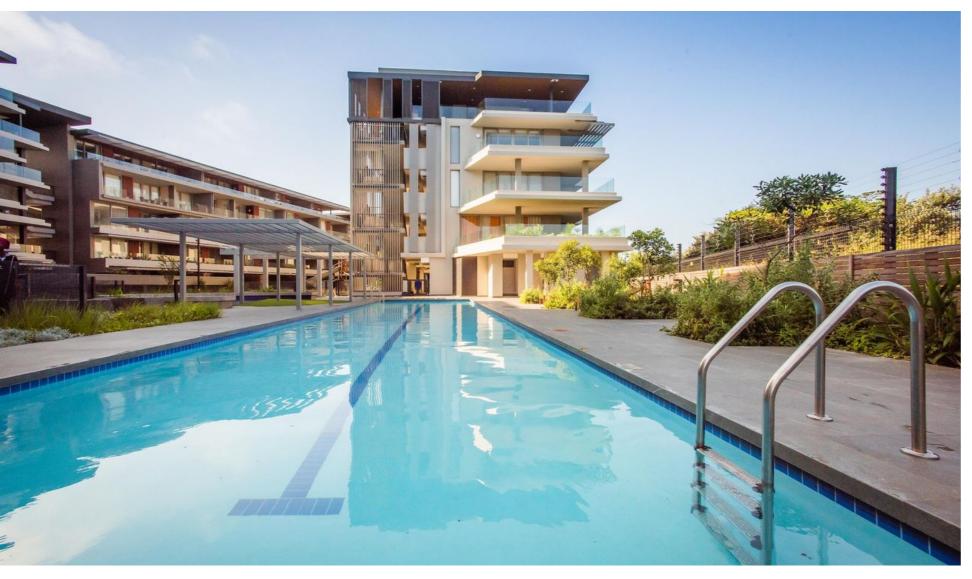

## **OPULENT APARTMENT LIVING**

This beautiful ground floor apartment boasts a modern kitchen and is equipped with state-of-the-art appliances, making it a pleasure to cook and dine-in. The open plan living area creates a seamless flow, providing a spacious and inviting atmosphere for relaxation and socializing. Step outside onto this large entertainment patio, where you can soak up the sun and enjoy an alfresco breakfast or enjoy the sunrise while having your first cup of coffee. Guests will revel in a range of world-class amenities ensuring a memorable stay. The sparkling rooftop pool has loungers offering a refreshing escape on warm days, two lap pools two and kiddies pool and play area are situated on the ground floor of the building. The apartment overlooks the lush Hawaan Forest.