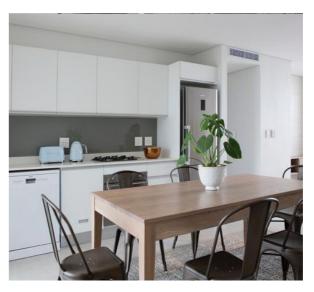

## **OPULENT APARTMENT LIVING**

This beautiful ground floor apartment boasts a modern kitchen and is equipped with state-of-the-art appliances, making it a pleasure to cook and dine-in. The open plan living area creates a seamless flow, providing a spacious and inviting atmosphere for relaxation and socializing. Step outside onto this large entertainment patio, where you can soak up the sun and enjoy an alfresco breakfast or enjoy the sunrise while having your first cup of coffee. Guests will revel in a range of world-class amenities ensuring a memorable stay. The sparkling rooftop pool has loungers offering a refreshing escape on warm days, two lap pools two and kiddies pool and play area are situated on the ground floor of the building. The apartment overlooks the lush Hawaan Forest.