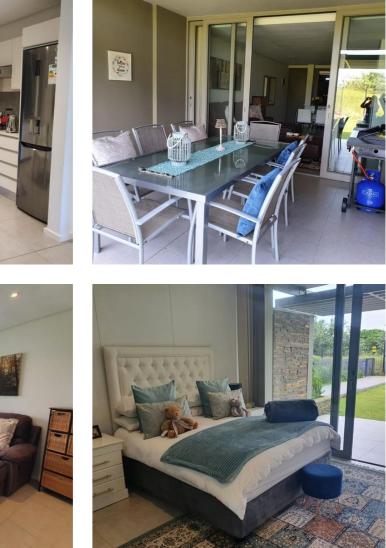

### **GROUND FLOOR GEM**

The unit is situated in the beautiful surroundings and security of Ocean Dune Sibaya and is within minutes from King Shaka International Airport, Umhlanga and Ballito! This 2-bed, 2-bath unit is fully air-conditioned with ample cupboard space, giving you the kitchen of your dreams. The open plan living area leads onto a private, large undercover entertainment patio that flows onto a garden.

The rooftop pools and braai areas have stunning Indian Ocean views. The sunrises are spectacular.

Security is paramount and the perimeter has an electric fence and CCTV cameras that is monitored 24 hours by a sophisticated control room. Access is controlled by biometrics. Marine Walk Shopping Centre is 5 km away and has loads to offer, from restaurants that are