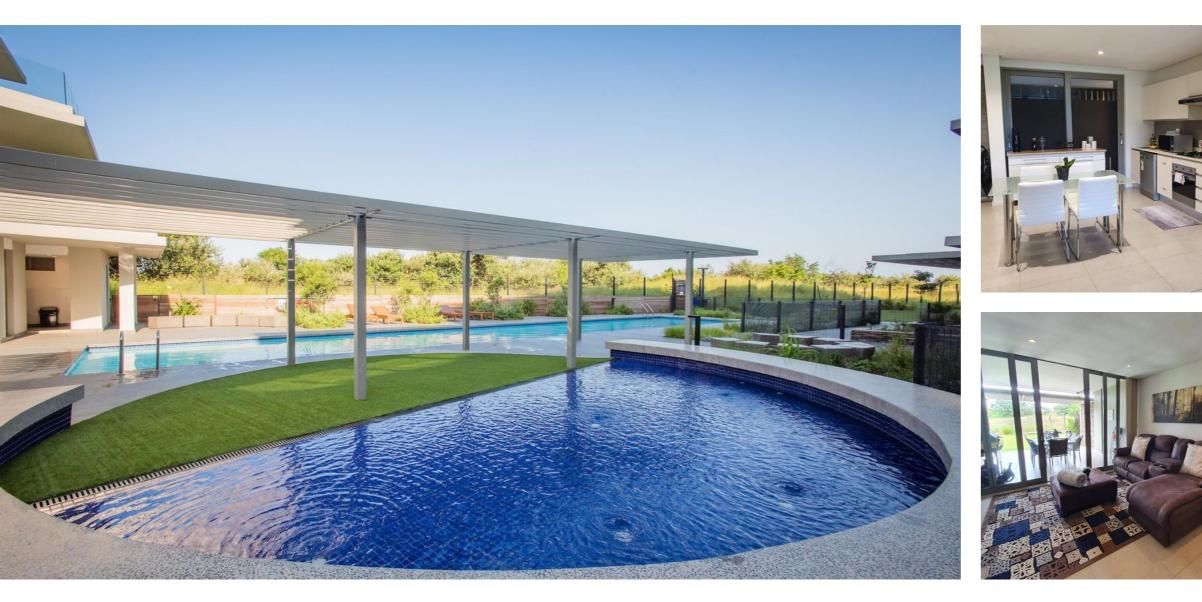

### **GROUND FLOOR GEM**

The unit is situated in the beautiful surroundings and security of Ocean Dune Sibaya and is within minutes from King Shaka International Airport, Umhlanga and Ballito! This 2-bed, 2-bath unit is fully air-conditioned with ample cupboard space, giving you the kitchen of your dreams. The open plan living area leads onto a private, large undercover entertainment patio that flows onto a garden.

The rooftop pools and braai areas have stunning Indian Ocean views. The sunrises are spectacular.

Security is paramount and the perimeter has an electric fence and CCTV cameras that is monitored 24 hours by a sophisticated control room. Access is controlled by biometrics. Marine Walk Shopping Centre is 5 km away and has loads to offer, from restaurants that are