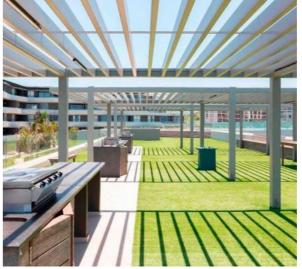

## **INVESTMENT GEM**

Spacious, furnished sea view apartment - 2-bedroom, 2-bathroom apartment, is situated in the upmarket Pebble Beach development which is located within the secure Sibaya Precinct. This apartment has an open plan living area, with sliding doors that open up onto a covered balcony, that lends itself to being the perfect entertainment space where family and friends can make memories to last a lifetime. The fully equipped kitchen has a SMEG gas hob and electric oven and is fully air-conditioned. This is an ideal investment opportunity, as the unit is already functioning as a holiday letting apartment - or it will make a gorgeous permanent residence or lock-up-and-go holiday retreat. Resort style living at it's best. The apartment has 2 parking bays and a separate storeroom for your convenience. The rooftop area boasts fantastic sea views of the glistening Indian Ocean and overlooks the lush Hawaan Forest.