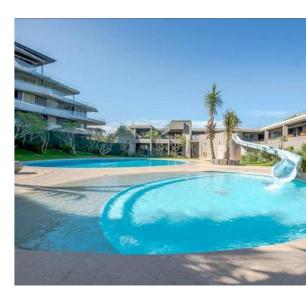

## **INVESTMENT GEM**

Spacious, furnished sea view apartment - 2-bedroom, 2-bathroom apartment, is situated in the upmarket Pebble Beach development which is located within the secure Sibaya Precinct. This apartment has an open plan living area, with sliding doors that open up onto a covered balcony, that lends itself to being the perfect entertainment space where family and friends can make memories to last a lifetime. The fully equipped kitchen has a SMEG gas hob and electric oven and is fully air-conditioned. This is an ideal investment opportunity, as the unit is already functioning as a holiday letting apartment - or it will make a gorgeous permanent residence or lock-up-and-go holiday retreat. Resort style living at it's best. The apartment has 2 parking bays and a separate storeroom for your convenience. The rooftop area boasts fantastic sea views of the glistening Indian Ocean and overlooks the lush Hawaan Forest.