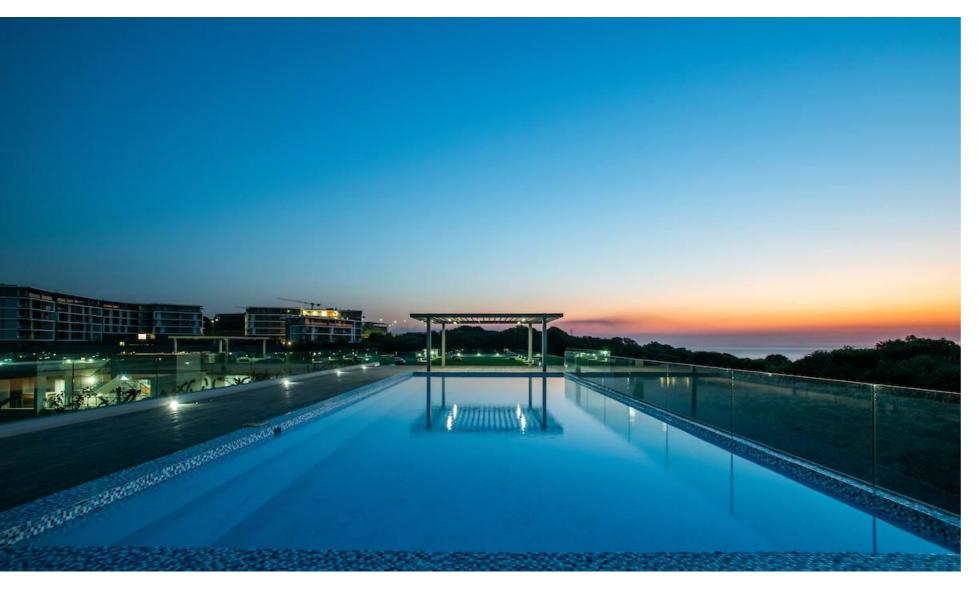

## **INVESTMENT GEM**

Spacious, furnished sea view apartment - 2-bedroom, 2-bathroom apartment, is situated in the upmarket Pebble Beach development which is located within the secure Sibaya Precinct. This apartment has an open plan living area, with sliding doors that open up onto a covered balcony, that lends itself to being the perfect entertainment space where family and friends can make memories to last a lifetime. The fully equipped kitchen has a SMEG gas hob and electric oven and is fully air-conditioned. This is an ideal investment opportunity, as the unit is already functioning as a holiday letting apartment - or it will make a gorgeous permanent residence or lock-up-and-go holiday retreat. Resort style living at it's best. The apartment has 2 parking bays and a separate storeroom for your convenience. The rooftop area boasts fantastic sea views of the glistening Indian Ocean and overlooks the lush Hawaan Forest.