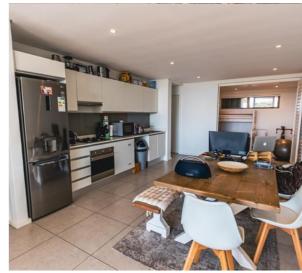

## **COASTAL DREAM**

This front-row 3-bedroom apartment is strategically positioned close to the swimming pool but still presents beautiful forest and partial sea views. Fully tiled and airconditioned this apartment comes with upmarket finishes including quartz countertops and a SMEG gas stove. The master bedroom is ensuite with a shower and bathtub, the 2nd and 3rd bedrooms share a bathroom and there is a separate guest toilet. The open plan kitchen flows seamlessly to the lounge area leading to a big patio perfect for watching lovely sunrises and sunsets. Situated at Ocean Dune Coastal Precinct the development boasts full state-of-the-art Biometric Security with 24-hour guards as well as Perimeter electric fencing. Two 25 meter lap pools, a large kiddie's splash pool with a play area, changing shower, and toilet facilities all for your convenience.