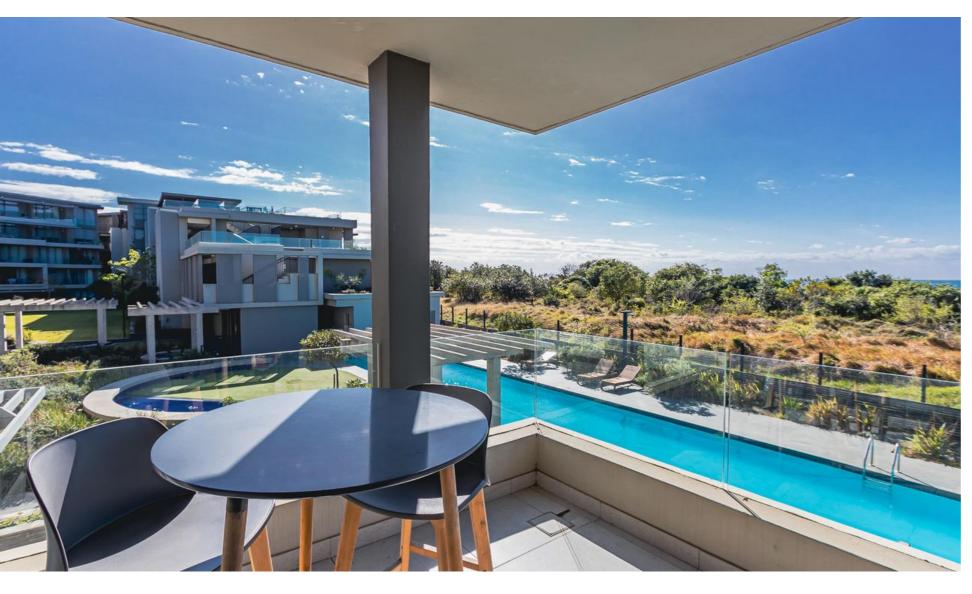

## **COASTAL DREAM**

This front-row 3-bedroom apartment is strategically positioned close to the swimming pool but still presents beautiful forest and partial sea views. Fully tiled and airconditioned this apartment comes with upmarket finishes including quartz countertops and a SMEG gas stove. The master bedroom is ensuite with a shower and bathtub, the 2nd and 3rd bedrooms share a bathroom and there is a separate guest toilet. The open plan kitchen flows seamlessly to the lounge area leading to a big patio perfect for watching lovely sunrises and sunsets. Situated at Ocean Dune Coastal Precinct the development boasts full state-of-the-art Biometric Security with 24-hour guards as well as Perimeter electric fencing. Two 25 meter lap pools, a large kiddie's splash pool with a play area, changing shower, and toilet facilities all for your convenience.