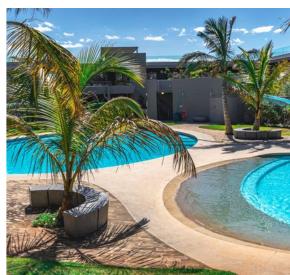

## STUNNING SEAVIEW HIDEAWAY

Nestled within the prestigious Sibaya Coastal Precinct, this spacious 2 Bedroom 2-bathroom apartment, overlooks the warm Indian Ocean and protected lush Hawaan forest. This stunningly positioned third floor apartment, opens onto a spacious patio overlooking the sea, creating a tranquil space to enjoy family time.

Pebble Beach Sibaya is a mere 7 minutes away from King Shaka International Airport, 3 Minutes from the heart of Umhlanga and minutes from the world-class Gateway Theatre of Shopping - Making this the ideal central location to be in. Sibaya Coastal Precinct itself offers independent security and precinct management services which are further enhanced by the high-tech security offered by Pebble Beach. Biometric access is used to gain access to secure buildings and parking areas.