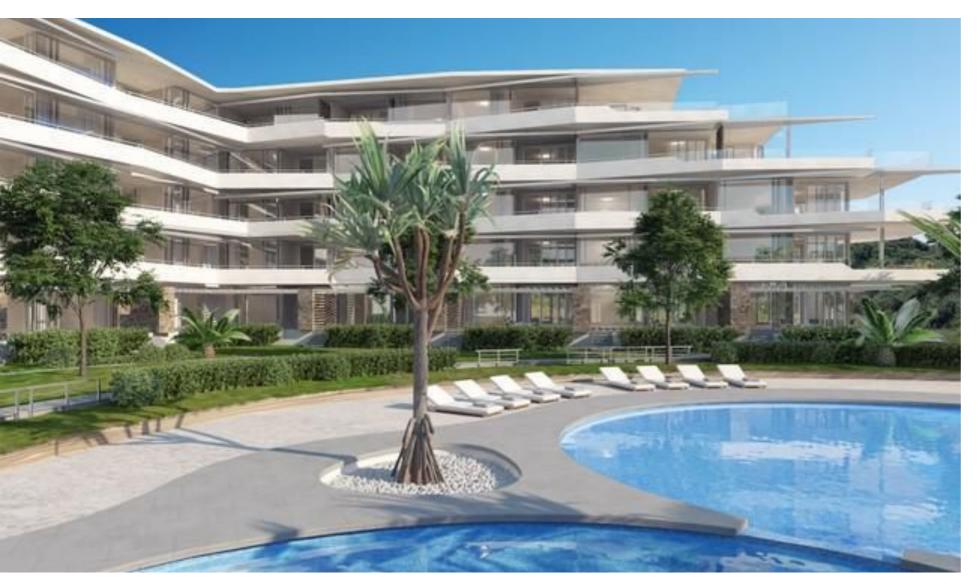

## STUNNING SEA AND LUSH FOREST VIEWS

This modern, spacious furnished 2-bedroom, 2-bathroom apartment, is situated in the upmarket Pebble Beach development which is located within the secure Sibaya Precinct. This frontline apartment has an open plan living area, with sliding doors that lead onto a large, covered balcony, that lends itself to the perfect entertainment space where family and friends can make memories. This is the ideal spot to sit and have your first cup of coffee in the morning, while watching breath-taking sunrises. The fully equipped kitchen has a SMEG gas hob and electric oven and is fully air-conditioned. This is an ideal investment opportunity, as it is perfect for holiday or long-term letting or it will make a gorgeous permanent residence. The apartment has two secure undercover parking bays and two separate storerooms for your convenience.