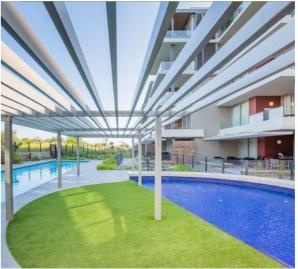

## STUNNING SEA AND LUSH FOREST VIEWS

This modern, spacious furnished 2-bedroom, 2-bathroom apartment, is situated in the upmarket Pebble Beach development which is located within the secure Sibaya Precinct. This frontline apartment has an open plan living area, with sliding doors that lead onto a large, covered balcony, that lends itself to the perfect entertainment space where family and friends can make memories. This is the ideal spot to sit and have your first cup of coffee in the morning, while watching breath-taking sunrises. The fully equipped kitchen has a SMEG gas hob and electric oven and is fully air-conditioned. This is an ideal investment opportunity, as it is perfect for holiday or long-term letting or it will make a gorgeous permanent residence. The apartment has two secure undercover parking bays and two separate storerooms for your convenience.