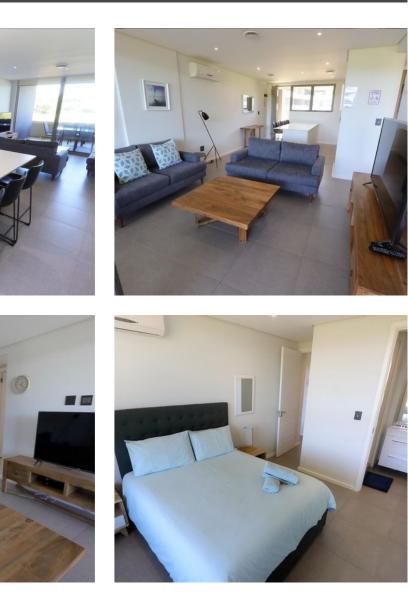

### **EXECUTIVE LIVING**

Nestled within the Sibaya coastal precinct, this fantastic 2 Bedroom, 2-bathroom apartment overlooks the lush Hawaan forest. This stunningly positioned second floor apartment opens up onto a spacious balcony overlooking the forest, creating a peaceful serene space to enjoy. Pebble Beach also offers it's residents fantastic facilities with communal pools, rooftop garden, restaurants, trail runs, amazing sea views .Boasting state of the art security, 24hr CCTV surveillance, patrolling guards, biometric access perimeter electric fencing and thermal cameras. Pebble Beach Sibaya is a mere 7 minutes away from King Shaka International Airport, 3 Minutes from the heart of Umhlanga and minutes from the world-class Gateway Theatre of Shopping and The New Marine walk shopping Centre - Making this the ideal central location to be in.