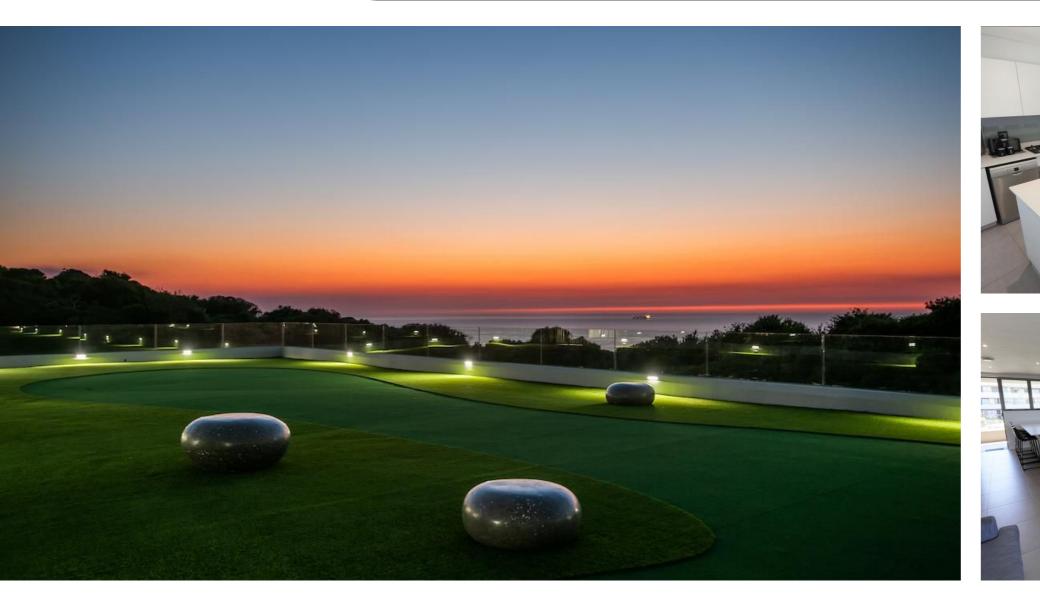

### **EXECUTIVE LIVING**

Nestled within the Sibaya coastal precinct, this fantastic 2 Bedroom, 2-bathroom apartment overlooks the lush Hawaan forest. This stunningly positioned second floor apartment opens up onto a spacious balcony overlooking the forest, creating a peaceful serene space to enjoy. Pebble Beach also offers it's residents fantastic facilities with communal pools, rooftop garden, restaurants, trail runs, amazing sea views .Boasting state of the art security, 24hr CCTV surveillance, patrolling guards, biometric access perimeter electric fencing and thermal cameras. Pebble Beach Sibaya is a mere 7 minutes away from King Shaka International Airport, 3 Minutes from the heart of Umhlanga and minutes from the world-class Gateway Theatre of Shopping and The New Marine walk shopping Centre - Making this the ideal central location to be in.