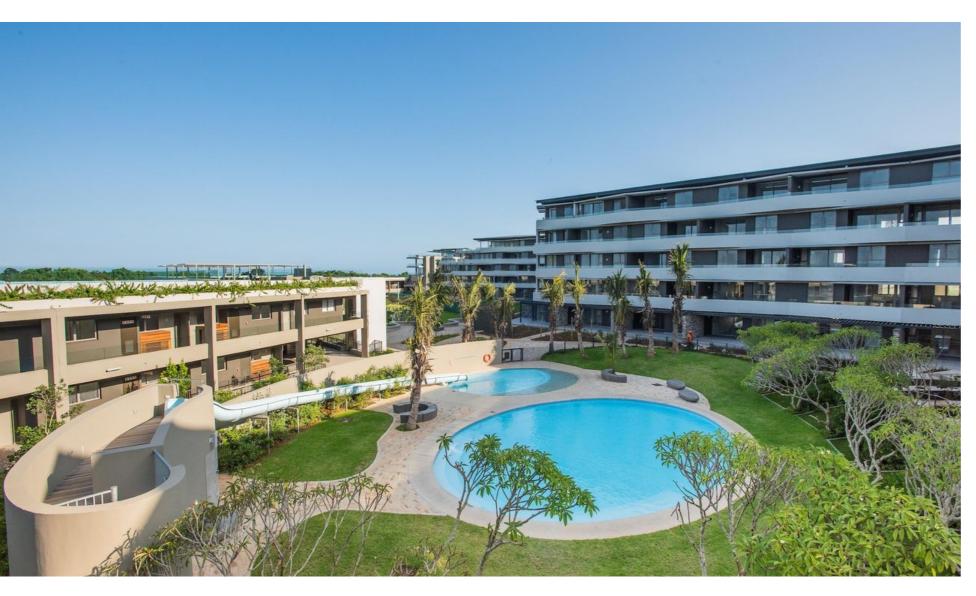

## **GROUND FLOOR BLISS**

Nestled within the Sibaya coastal precinct, this fantastic 2 Bedroom 2-bathroom ground floor apartment overlooking the lush garden courtyard. This stunning spacious ground floor 2-bedroom, 2-bathroom apartment boasts an open plan living area, fully fitted kitchen with fresh, stylish, modern finishes, SMEG oven and hob. opens onto a large patio allowing you to breathe in the urban vibe and overlook the lush, manicured lawn.

Pebble Beach Sibaya is a mere 7 minutes away from King Shaka International Airport, 3 Minutes from the heart of Umhlanga and minutes from the world-class Gateway Theatre of Shopping - Making this the ideal location for everyday living.