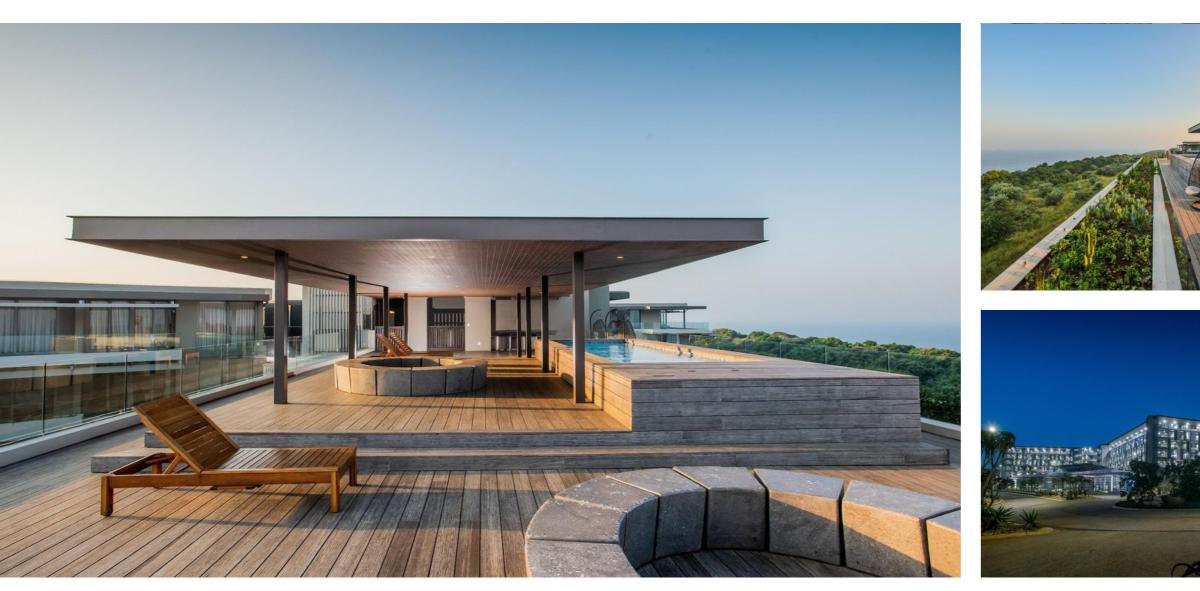

### **COASTAL PENTHOUSE**

Reside in South Africa's top 5 most affluent suburbs, as voted for their exclusivity and prestige.

This exceptionally well positioned custom designed ,ground floor executive, 4 bed penthouse awaits you in the prestigious Oceandune Sibaya,. This exceedingly large, double storey, stunning coastal penthouse has been purposely left as a white box for the discerning investor to finish according to your individual taste. This spacious penthouse opens onto a large patio and grass area which is great for entertaining and bordered by the lush Hawaan Forest and the cool turquoise Indian Ocean, whilst retaining its exclusivity. State-of-the-art security measures, 24- hour control room, patrolling guards, biometric access and thermal cameras on the perimeter fencing have been implemented, that ensures optimum safety for those