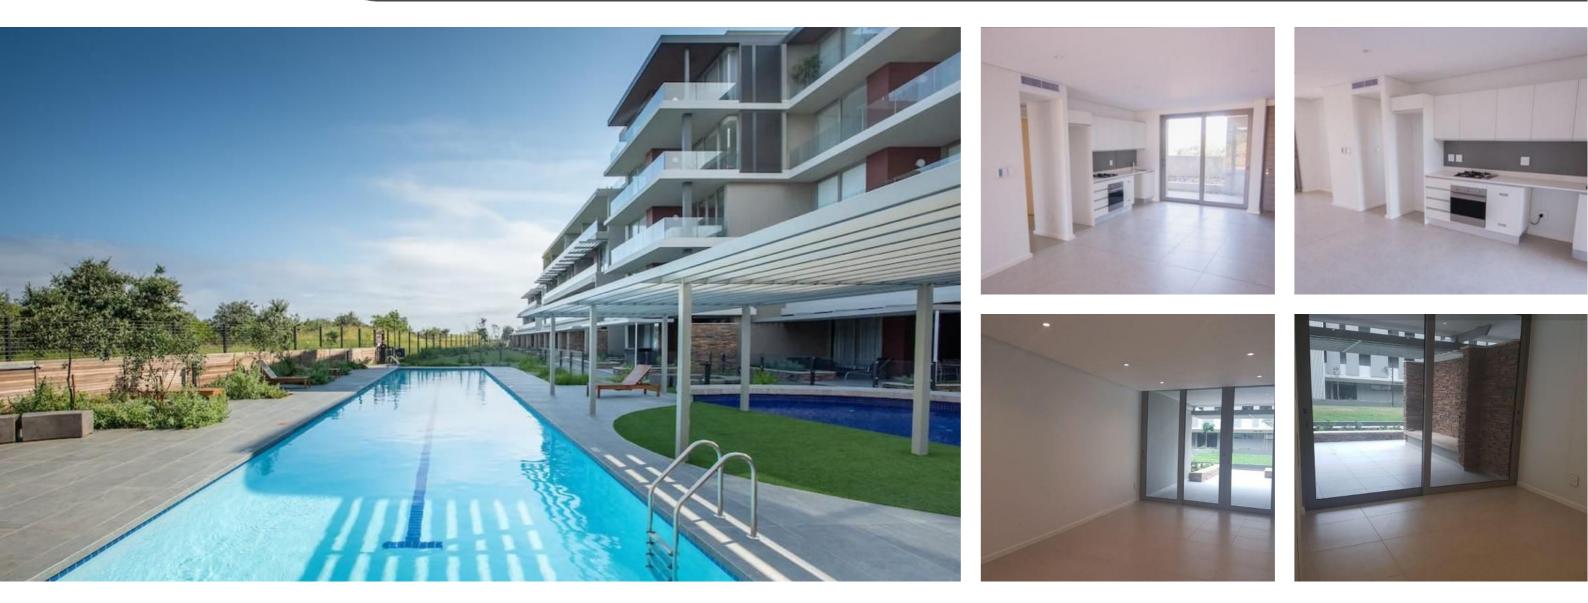

## LUXURY APARTMENT LIVING

Exclusive living within a protected, natural environment mere minute away from the upmarket coastal town of Umhlanga. This modern Ground floor unit in secure complex comes with two 2-bedroom, 2-bathroom, and a large veranda. Open plan living areas leads to a big veranda and garden with forest views - Luxury finishes throughout. The parking bay is located near the staircase/lift for easy access, or the lift can be made use of. State of the art security gives owners piece of mind to relax and indulge in natural tranquillity. Amenities include a chic rooftop lounge with amazing views, cocktail lounge, deluxe swimming pools, running and cycling tracks, cafes, shops, are all on your doorstep within the Ocean Dunes Sibaya. Local beaches are also within minutes. There is a trail walk that can take you to the beautiful Umdloti Beach.